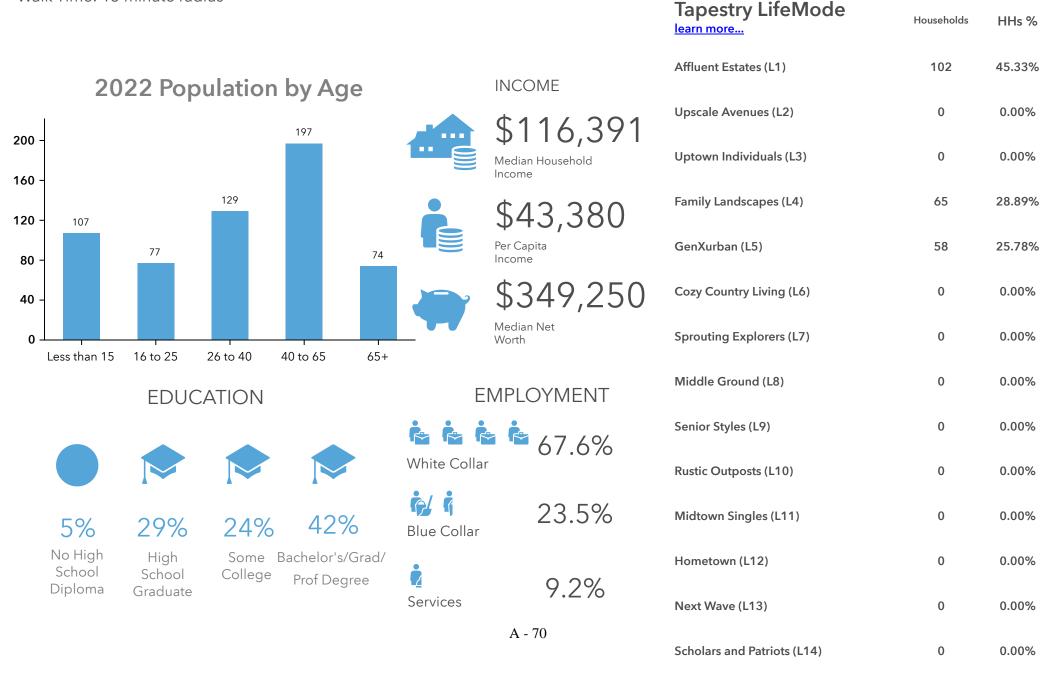

\$215,341

Median Home Value

2010-2020 Population: Compound Annual Growth Rate (U.S. Census)

2%

2022 Total Population (U.S. Census)

7,428

Some Bachelor's/Grad/

Prof Degree

College

| Tapestry LifeMode           | Households <b>H</b> |        |  |  |  |
|-----------------------------|---------------------|--------|--|--|--|
| Affluent Estates (L1)       | 0                   | 0.00%  |  |  |  |
| Upscale Avenues (L2)        | 0                   | 0.00%  |  |  |  |
| Uptown Individuals (L3)     | 3,483               | 83.97% |  |  |  |
| Family Landscapes (L4)      | 0                   | 0.00%  |  |  |  |
| GenXurban (L5)              | 0                   | 0.00%  |  |  |  |
| Cozy Country Living (L6)    | 0                   | 0.00%  |  |  |  |
| Sprouting Explorers (L7)    | 0                   | 0.00%  |  |  |  |
| Middle Ground (L8)          | 0                   | 0.00%  |  |  |  |
| Senior Styles (L9)          | 0                   | 0.00%  |  |  |  |
| Rustic Outposts (L10)       | 0                   | 0.00%  |  |  |  |
| Midtown Singles (L11)       | 665                 | 16.03% |  |  |  |
| Hometown (L12)              | 0                   | 0.00%  |  |  |  |
| Next Wave (L13)             | 0                   | 0.00%  |  |  |  |
| Scholars and Patriots (L14) | 0                   | 0.00%  |  |  |  |

14.6%

Blue Collar

Services