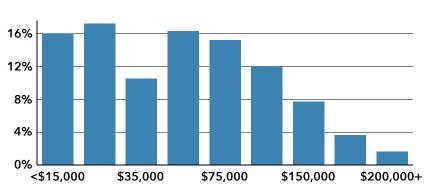

### TRAVEL TIME TO WORK **WORKERS** 90+ min 60-89 min 2,768 4,814 45-59 min Workers 16+ Drove Alone to Workers Age 16+ 40-44 min Work 35-39 min TRANSPORTATION TO WORK 30-34 min 25-29 min 20-24 min 15-19 min 10-14 min Workers 16+ Took Workers 16+ Workers 16+ 5-9 min Public Walked Carpooled Transportation < 5 min 58 0% 10% 20% Took a Long Workers 16+ distance Train or Bicycled Percent of Workers Commuter Rail **COMMUTERS** TRANSPORTATION TO WORK

16%

Spend 7+ hours commuting to and from work per week

57.5%

Drive Alone to Work

St. Louis Amtrak Station Walk Time: 15 minute radius

This infographic provides information about how population age 16+ travels to work. This data comes from the American Community Survey (ACS) from the US Census Bureau.