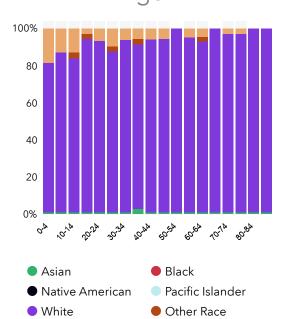

| DOMINO'S                     | E 5TH ST        | WASHINGTON | 13                | \$516                                 | 0.5 |

\$292

Restaurants Restaurants

\$881

\$1,345

Breakfast

Lunch



# **City of Washington Station**

Walk Time: 15 minute radius

### **ANNUAL SPENDING PER HOUSEHOLD**



Pubs





(Retail)



Juice Doughnut Bars Shops



Shops

Ice Cream **Parlors** 



Average Disposable Income is \$12,607 lower than Missouri, which has a value of \$67,831



Pizza Restaurants Restaurants



Average Annual Spend per Household on Eating Out







\$292

\$881

\$1,345

Breakfast

Lunch

Dinner A - 23



Sales



Drive Alone to Work

and from work per week



# POPULATION PROFILE

### Hermann Station

Walk Time: 15 minute radius



# Race Distribution By Age



# POPULATION INFORMATION

265

301

310

Households

Male Population Female Population

### AT RISK POPULATION





140



78 Households With

Disability

Po

Population 65+

Households Without Vehicle

### **POVERTY AND LANGUAGE**





28



9%

Households Below the Poverty Level Households Below the Poverty Level

Pop 65+ Speak Spanish & No English

0

### **POPULATION AND BUSINESSES**







1,165

Daytime Population 156 Total

Businesses

**1,054**Total

# Household Income



| Race             | Population | Percent | Median Age |
|------------------|------------|---------|------------|
| Asian            | 3          | 0.5%    | 37.5       |
| Black            | 3          | 0.5%    | 0.0        |
| Native American  | 1          | 0.2%    | 0.0        |
| Pacific Islander | 2