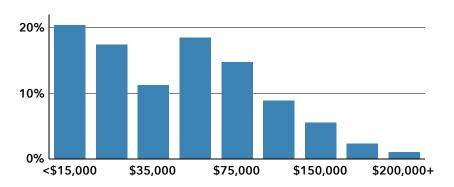

### **Household Income**

| Population | Percent                                   | Median Age                                                                                                                                            |
|------------|-------------------------------------------|-------------------------------------------------------------------------------------------------------------------------------------------------------|
| 76         | 1.4%                                      | 32.5                                                                                                                                                  |
| 346        | 6.5%                                      | 46.0                                                                                                                                                  |
| 4          | 0.1%                                      | 42.5                                                                                                                                                  |
| 3          | 0.1%                                      | 57.5                                                                                                                                                  |
| 4,543      | 85.3%                                     | 49.3                                                                                                                                                  |
| 52         | 1.0%                                      | 39.2                                                                                                                                                  |
| 303        | 5.7%                                      | 23.0                                                                                                                                                  |
| 165        | 3%                                        | 30.0                                                                                                                                                  |
|            | 76<br>346<br>4<br>3<br>4,543<br>52<br>303 | 76       1.4%         346       6.5%         4       0.1%         3       0.1%         4,543       85.3%         52       1.0%         303       5.7% |