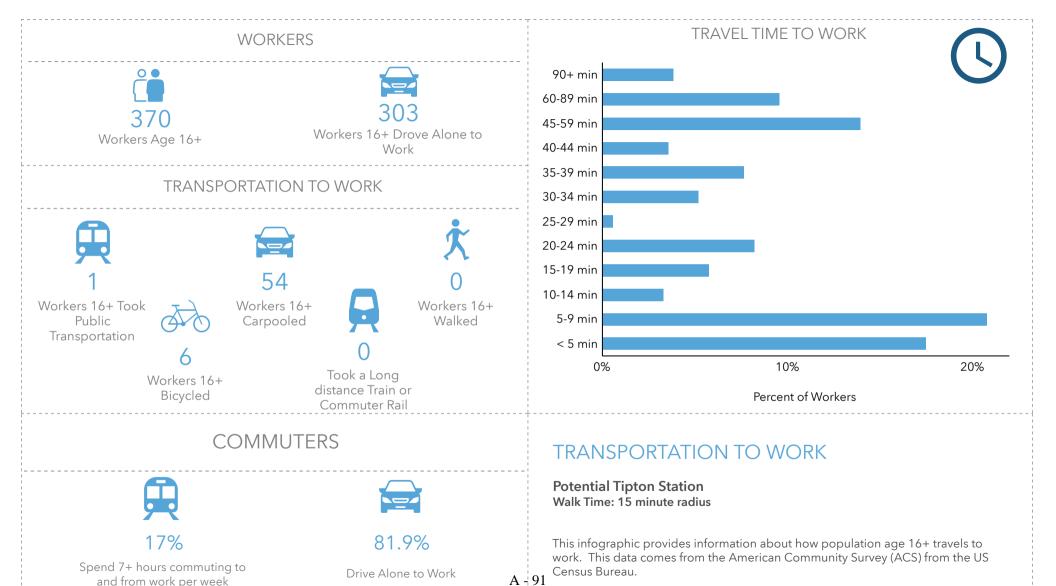

### TRAVEL TIME TO WORK **WORKERS** 90+ min 60-89 min 2,768 4,814 45-59 min Workers 16+ Drove Alone to Workers Age 16+ 40-44 min Work 35-39 min TRANSPORTATION TO WORK 30-34 min 25-29 min 20-24 min 15-19 min 10-14 min Workers 16+ Took Workers 16+ Workers 16+ 5-9 min Public Walked Carpooled Transportation < 5 min 58 0% 10% 20% Took a Long Workers 16+ distance Train or Bicycled Percent of Workers Commuter Rail **COMMUTERS** TRANSPORTATION TO WORK

16%

Spend 7+ hours commuting to and from work per week

57.5%

Drive Alone to Work

St. Louis Amtrak Station Walk Time: 15 minute radius

This infographic provides information about how population age 16+ travels to work. This data comes from the American Community Survey (ACS) from the US Census Bureau.