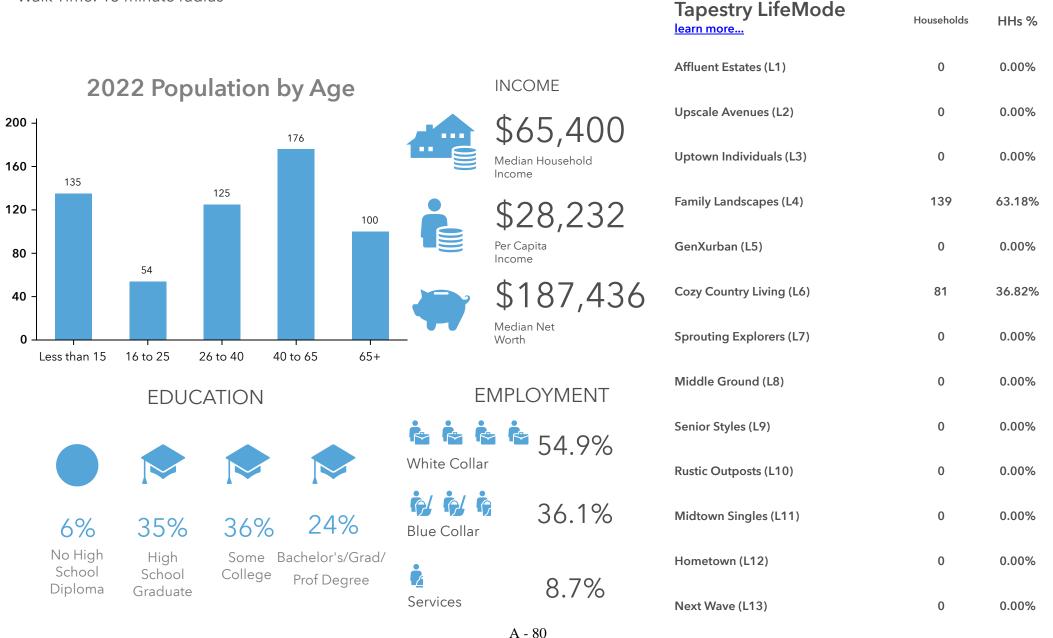

Households

-1%

2022 Total Population (U.S. Census)

HHs %

0.00%

1,452

**Key Facts** 

|            |                      |                                         |             |                         | learn more               | Households | 11115 /0 |
|------------|----------------------|-----------------------------------------|-------------|-------------------------|--------------------------|------------|----------|
|            | 2022 Popu            | ulation by Age                          |             | INCOME                  | Affluent Estates (L1)    | 0          | 0.00%    |
| 500 -      | 20221000             | 455                                     |             | \$25,220                | Upscale Avenues (L2)     | 0          | 0.00%    |
| 400 -      |                      | 363                                     |             | Median Household Income | Uptown Individuals (L3)  | 0          | 0.00%    |
| 300 -      |                      |                                         | •           | \$17,936                | Family Landscapes (L4)   | 0          | 0.00%    |
| 200 -      | 209                  |                                         | 152         | Per Capita<br>Income    | GenXurban (L5)           | 0          | 0.00%    |
| 100 -      |                      |                                         |             | \$10,399                | Cozy Country Living (L6) | 0          | 0.00%    |
| 0 Less tha | an 15 16 to 25       | 26 to 40 40 to 65                       | 65+         | Median Net<br>Worth     | Sprouting Explorers (L7) | 0          | 0.00%    |
| Less tile  | EDUCA                |                                         |             | MPLOYMENT               | Middle Ground (L8)       | 0          | 0.00%    |
|            |                      |                                         | • •         | 54.4%                   | Senior Styles (L9)       | 0          | 0.00%    |
|            |                      |                                         | White Colla |                         | Rustic Outposts (L10)    | 0          | 0.00%    |
| 139        | % 27%                | 37% 22%                                 | Blue Collar | 21.9%                   | Midtown Singles (L11)    | 678        | 100.00%  |
| No Hi      | gh High<br>ol School | Some Bachelor's/G<br>College Prof Degre | <u>•</u>    | 00 /0/                  | Hometown (L12)           | 0          | 0.00%    |
| Diplor     | na Graduate          | Troi Begie                              | Services    | 23.6%                   | Next Wave (L13)          | 0          | 0.00%    |
|            |                      |                                         |             | A - 31                  | C                        | 0          | 0.000/   |