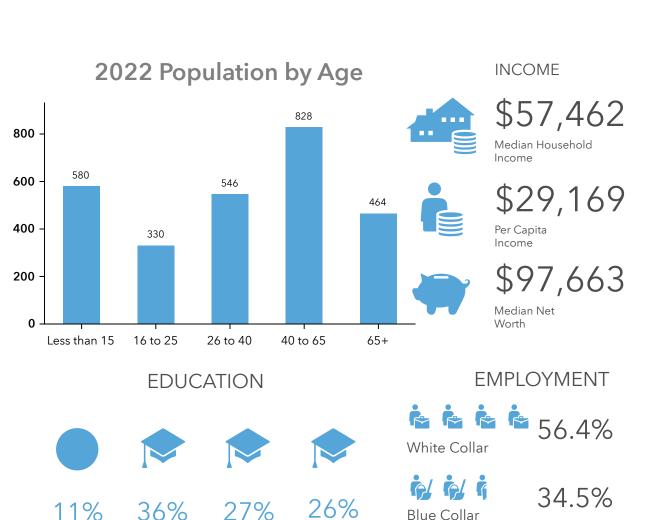

Households

-1%

2022 Total Population (U.S. Census)

HHs %

0.00%

1,452

**Key Facts** 

|            |                      |                                         |             |                         | learn more               | Households | 11115 /0 |
|------------|----------------------|-----------------------------------------|-------------|-------------------------|--------------------------|------------|----------|
|            | 2022 Popu            | ulation by Age                          |             | INCOME                  | Affluent Estates (L1)    | 0          | 0.00%    |
| 500 -      | 20221000             | 455                                     |             | \$25,220                | Upscale Avenues (L2)     | 0          | 0.00%    |
| 400 -      |                      | 363                                     |             | Median Household Income | Uptown Individuals (L3)  | 0          | 0.00%    |
| 300 -      |                      |                                         | •           | \$17,936                | Family Landscapes (L4)   | 0          | 0.00%    |
| 200 -      | 209                  |                                         | 152         | Per Capita<br>Income    | GenXurban (L5)           | 0          | 0.00%    |
| 100 -      |                      |                                         |             | \$10,399                | Cozy Country Living (L6) | 0          | 0.00%    |
| 0 Less tha | an 15 16 to 25       | 26 to 40 40 to 65                       | 65+         | Median Net<br>Worth     | Sprouting Explorers (L7) | 0          | 0.00%    |
| Less tile  | EDUCA                |                                         |             | MPLOYMENT               | Middle Ground (L8)       | 0          | 0.00%    |
|            |                      |                                         | • •         | 54.4%                   | Senior Styles (L9)       | 0          | 0.00%    |
|            |                      |                                         | White Colla |                         | Rustic Outposts (L10)    | 0          | 0.00%    |
| 139        | % 27%                | 37% 22%                                 | Blue Collar | 21.9%                   | Midtown Singles (L11)    | 678        | 100.00%  |
| No Hi      | gh High<br>ol School | Some Bachelor's/G<br>College Prof Degre | <u>•</u>    | 00 /0/                  | Hometown (L12)           | 0          | 0.00%    |
| Diplor     | na Graduate          | Troi Begie                              | Services    | 23.6%                   | Next Wave (L13)          | 0          | 0.00%    |
|            |                      |                                         |             | A - 31                  | C                        | 0          | 0.000/   |