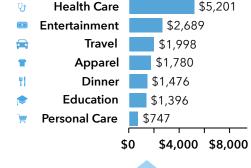

# St Louis Amtrak Station

|                           | Walk Time: 15 minute radius  ANNUAL SPENDING PER |                      |                                                                    | Company/<br>Business<br>Name           | Street                | City      | Employee<br>Count | Volume<br>/Assets<br>(\$000) |       |     |
|---------------------------|--------------------------------------------------|----------------------|--------------------------------------------------------------------|----------------------------------------|-----------------------|-----------|-------------------|------------------------------|-------|-----|
| Illin                     |                                                  | (+(-1)               | ₩ Health Care Entertainment Travel                                 | \$5,410<br>\$3,037<br>\$2,323          | ARCH CITY DELI        | S 15TH ST | ST LOUIS          | 9                            | \$458 | 0.0 |
| 1<br>Bakers               | 8 Bars and                                       | 5<br>Coffee          | Apparel Dinner Education Personal Care                             | \$2,288<br>\$1,928<br>\$1,858<br>\$912 | DELI ENTERPRISE       | S 15TH ST | ST LOUIS          | 7                            | \$356 | 0.0 |
| (Retail)                  | Pubs                                             | Shops                | \$0                                                                | \$4,000 \$8,000                        | CAFE BLUE<br>DOWNTOWN | S 14TH ST | ST LOUIS          | 6                            | \$0   | 0.1 |
|                           | <b>(1)</b>                                       |                      | \$47.0                                                             | 227 ↑                                  | BISTRO 14             | S 14TH ST | ST LOUIS          | 9                            | \$458 | 0.1 |
| <b>O</b><br>Juice<br>Bars | O<br>Doughnut<br>Shops                           | lce Cream<br>Parlors | \$67,9<br>Average Disposable Inco<br><b>Missouri</b> , which has a | me is \$106 higher than                | COLUMN'S<br>LOUNGE    | S 14TH ST | ST LOUIS          | 10                           | \$509 | 0.1 |
|                           |                                                  | Averag               | ge Annual Spend<br>on Eating (                                     | •                                      | 1ST STOP SHOP         | SPRUCE ST | ST LOUIS          | 3                            | \$724 | 0.2 |
| 3                         | 59                                               |                      |                                                                    |                                        | AT YOU<br>CONVENIENCE | SPRUCE ST | ST LOUIS          | 3                            | \$724 | 0.2 |