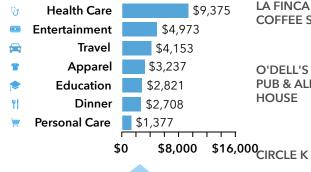

# St Louis Amtrak Station

|                           | Walk Time: 15 minute radius  ANNUAL SPENDING PER |                      |                                                                    | Company/<br>Business<br>Name           | Street                | City      | Employee<br>Count | Volume<br>/Assets<br>(\$000) |       |     |
|---------------------------|--------------------------------------------------|----------------------|--------------------------------------------------------------------|----------------------------------------|-----------------------|-----------|-------------------|------------------------------|-------|-----|
| Illin                     |                                                  | (+(-1)               | ₩ Health Care Entertainment Travel                                 | \$5,410<br>\$3,037<br>\$2,323          | ARCH CITY DELI        | S 15TH ST | ST LOUIS          | 9                            | \$458 | 0.0 |
| 1<br>Bakers               | 8 Bars and                                       | 5<br>Coffee          | Apparel Dinner Education Personal Care                             | \$2,288<br>\$1,928<br>\$1,858<br>\$912 | DELI ENTERPRISE       | S 15TH ST | ST LOUIS          | 7                            | \$356 | 0.0 |
| (Retail)                  | Pubs                                             | Shops                | \$0                                                                | \$4,000 \$8,000                        | CAFE BLUE<br>DOWNTOWN | S 14TH ST | ST LOUIS          | 6                            | \$0   | 0.1 |
|                           | <b>(1)</b>                                       |                      | \$47.0                                                             | 227 ↑                                  | BISTRO 14             | S 14TH ST | ST LOUIS          | 9                            | \$458 | 0.1 |
| <b>O</b><br>Juice<br>Bars | O<br>Doughnut<br>Shops                           | lce Cream<br>Parlors | \$67,9<br>Average Disposable Inco<br><b>Missouri</b> , which has a | me is \$106 higher than                | COLUMN'S<br>LOUNGE    | S 14TH ST | ST LOUIS          | 10                           | \$509 | 0.1 |
|                           |                                                  | Averag               | ge Annual Spend<br>on Eating (                                     | •                                      | 1ST STOP SHOP         | SPRUCE ST | ST LOUIS          | 3                            | \$724 | 0.2 |
| 3                         | 59                                               |                      |                                                                    |                                        | AT YOU<br>CONVENIENCE | SPRUCE ST | ST LOUIS          | 3                            | \$724 | 0.2 |