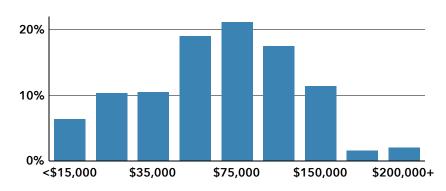

Households

-1%

2022 Total Population (U.S. Census)

HHs %

0.00%

1,452

**Key Facts** 

|            |                      |                                         |             |                         | learn more               | Households | 11115 /0 |
|------------|----------------------|-----------------------------------------|-------------|-------------------------|--------------------------|------------|----------|
|            | 2022 Popu            | ulation by Age                          |             | INCOME                  | Affluent Estates (L1)    | 0          | 0.00%    |
| 500 -      | 20221000             | 455                                     |             | \$25,220                | Upscale Avenues (L2)     | 0          | 0.00%    |
| 400 -      |                      | 363                                     |             | Median Household Income | Uptown Individuals (L3)  | 0          | 0.00%    |
| 300 -      |                      |                                         | •           | \$17,936                | Family Landscapes (L4)   | 0          | 0.00%    |
| 200 -      | 209                  |                                         | 152         | Per Capita<br>Income    | GenXurban (L5)           | 0          | 0.00%    |
| 100 -      |                      |                                         |             | \$10,399                | Cozy Country Living (L6) | 0          | 0.00%    |
| 0 Less tha | an 15 16 to 25       | 26 to 40 40 to 65                       | 65+         | Median Net<br>Worth     | Sprouting Explorers (L7) | 0          | 0.00%    |
| Less tile  | EDUCA                |                                         |             | MPLOYMENT               | Middle Ground (L8)       | 0          | 0.00%    |
|            |                      |                                         | • •         | 54.4%                   | Senior Styles (L9)       | 0          | 0.00%    |
|            |                      |                                         | White Colla |                         | Rustic Outposts (L10)    | 0          | 0.00%    |
| 139        | % 27%                | 37% 22%                                 | Blue Collar | 21.9%                   | Midtown Singles (L11)    | 678        | 100.00%  |
| No Hi      | gh High<br>ol School | Some Bachelor's/G<br>College Prof Degre | <u>•</u>    | 00 /0/                  | Hometown (L12)           | 0          | 0.00%    |
| Diplor     | na Graduate          | Troi Begie                              | Services    | 23.6%                   | Next Wave (L13)          | 0          | 0.00%    |
|            |                      |                                         |             | A - 31                  | C                        | 0          | 0.000/   |