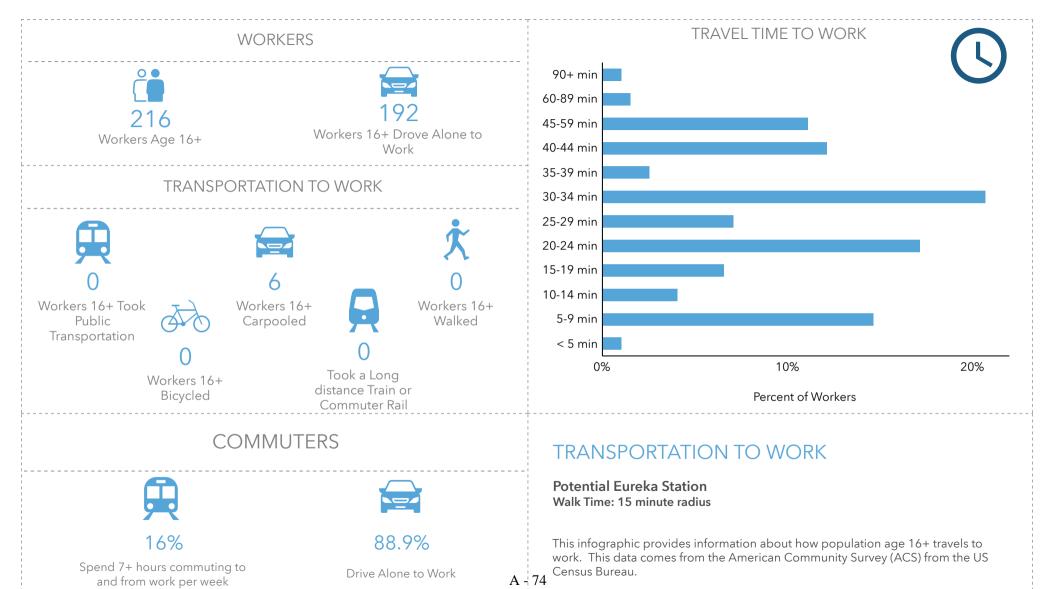

### TRAVEL TIME TO WORK **WORKERS** 90+ min 60-89 min 2,768 4,814 45-59 min Workers 16+ Drove Alone to Workers Age 16+ 40-44 min Work 35-39 min TRANSPORTATION TO WORK 30-34 min 25-29 min 20-24 min 15-19 min 10-14 min Workers 16+ Took Workers 16+ Workers 16+ 5-9 min Public Walked Carpooled Transportation < 5 min 58 0% 10% 20% Took a Long Workers 16+ distance Train or Bicycled Percent of Workers Commuter Rail **COMMUTERS** TRANSPORTATION TO WORK

16%

Spend 7+ hours commuting to and from work per week

57.5%

Drive Alone to Work

St. Louis Amtrak Station Walk Time: 15 minute radius

This infographic provides information about how population age 16+ travels to work. This data comes from the American Community Survey (ACS) from the US Census Bureau.