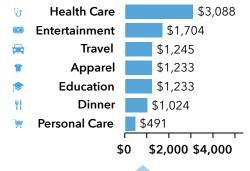

#### Sales Company/ **Employee Volume Distance** Walk Time: 15 minute radius **Business** Street City Count /Assets (Miles) Name **ANNUAL SPENDING PER** (\$000)**HOUSEHOLD SMALLCAKES Health Care** \$3,088 W PINE ST WARRENSBUR 2 \$79 0.0 **CUPCAKERY Entertainment** \$1,704 Travel \$1,245 \$1,233 Apparel **LUNCH AT LA** N HOLDEN WARRENSBUR 7 \$249 0.1 Education \$1,233 **SOUS TERRE** ST 41 Dinner \$1,024 Coffee Bakers Bars and Personal Care \$491 Shops (Retail) Pubs \$0 \$2,000 \$4,000 **N HOLDEN** JAVA JUNCTION WARRENSBUR \$36 0.1 **MISSOURI** W PINE ST WARRENSBUR 0.1 30 \$1,064 **HEROES INC** \$39,438 \ MUDDY CREEK Average Disposable Income is \$28,393 lower than N HOLDEN **BBQ & HONKY WARRENSBUR** \$213 0.1 Missouri, which has a value of \$67,831 Juice Ice Cream ST Doughnut **TONK Parlors** Bars Shops Average Annual Spend per Household on Eating Out FITTER'S PUB W PINE ST WARRENSBUR \$1,774 0.1 50 CAFE N HOLDEN WARRENSBUR \$426 12 0.1