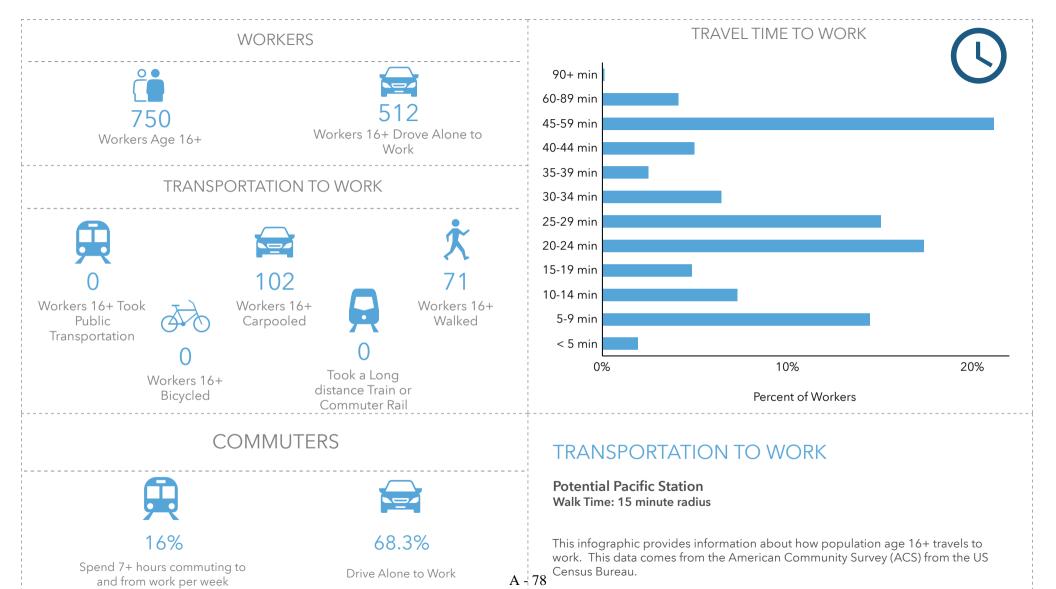

### TRAVEL TIME TO WORK **WORKERS** 90+ min 60-89 min 2,768 4,814 45-59 min Workers 16+ Drove Alone to Workers Age 16+ 40-44 min Work 35-39 min TRANSPORTATION TO WORK 30-34 min 25-29 min 20-24 min 15-19 min 10-14 min Workers 16+ Took Workers 16+ Workers 16+ 5-9 min Public Walked Carpooled Transportation < 5 min 58 0% 10% 20% Took a Long Workers 16+ distance Train or Bicycled Percent of Workers Commuter Rail **COMMUTERS** TRANSPORTATION TO WORK

16%

Spend 7+ hours commuting to and from work per week

57.5%

Drive Alone to Work

St. Louis Amtrak Station Walk Time: 15 minute radius

This infographic provides information about how population age 16+ travels to work. This data comes from the American Community Survey (ACS) from the US Census Bureau.