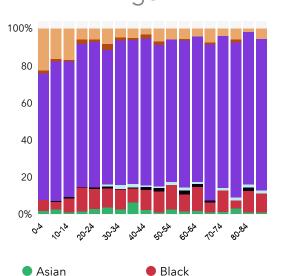

# Race Distribution By Age

AsianBlackNative AmericanWhiteBlackPacific IslanderOther Race

Multiple Races

### **POPULATION AND BUSINESSES**

Level

28,029

Daytime Population 994
Total
Businesses

26,650

Total
Employees

Household Income

| Race             | Population | Percent | Median Age |
|------------------|------------|---------|------------|
| Asian            | 244        | 3.3%    | 32.6       |
| Black            | 3,636      | 49.0%   | 32.6       |
| Native American  | 18         | 0.2%    | 45.0       |
| Pacific Islander | 7          | 0.1%    | 57.5       |
| White            | 2,950      | 39.7%   | 34.6       |
| Other Race       | 135        | 1.8%    | 34.4       |
| Multiple Races   | 437        | 5.9%    | 29.4       |
| Hispanic         | 329        | 4%      | 36.2       |
|                  |            |         |            |