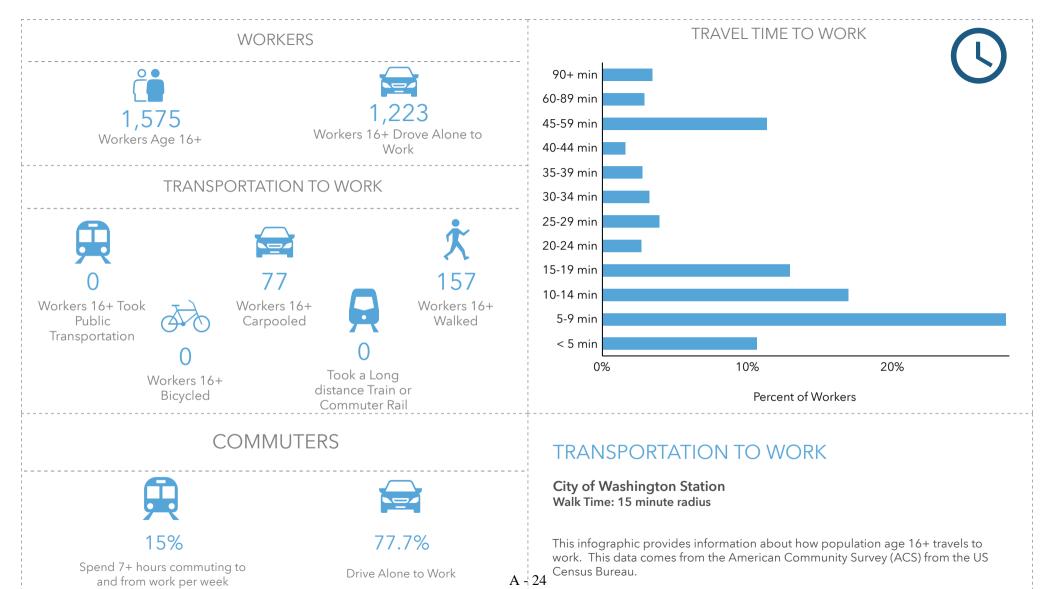

### TRAVEL TIME TO WORK **WORKERS** 90+ min 60-89 min 2,768 4,814 45-59 min Workers 16+ Drove Alone to Workers Age 16+ 40-44 min Work 35-39 min TRANSPORTATION TO WORK 30-34 min 25-29 min 20-24 min 15-19 min 10-14 min Workers 16+ Took Workers 16+ Workers 16+ 5-9 min Public Walked Carpooled Transportation < 5 min 58 0% 10% 20% Took a Long Workers 16+ distance Train or Bicycled Percent of Workers Commuter Rail **COMMUTERS** TRANSPORTATION TO WORK

16%

Spend 7+ hours commuting to and from work per week

57.5%

Drive Alone to Work

St. Louis Amtrak Station Walk Time: 15 minute radius

This infographic provides information about how population age 16+ travels to work. This data comes from the American Community Survey (ACS) from the US Census Bureau.