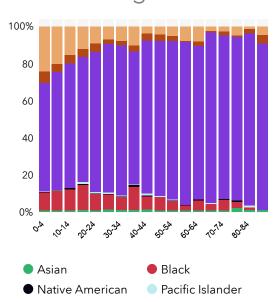

# Race Distribution By Age

AsianBlackNative AmericanWhiteBlackPacific IslanderOther Race

Multiple Races

### **POPULATION AND BUSINESSES**

Level

28,029

Daytime Population 994
Total
Businesses

26,650

Total
Employees

Household Income

| Race             | Population | Percent | Median Age |
|------------------|------------|---------|------------|
| Asian            | 244        | 3.3%    | 32.6       |
| Black            | 3,636      | 49.0%   | 32.6       |
| Native American  | 18         | 0.2%    | 45.0       |
| Pacific Islander | 7          | 0.1%    | 57.5       |
| White            | 2,950      | 39.7%   | 34.6       |
| Other Race       | 135        | 1.8%    | 34.4       |
| Multiple Races   | 437        | 5.9%    | 29.4       |
| Hispanic         | 329        | 4%      | 36.2       |
|                  |            |         |            |