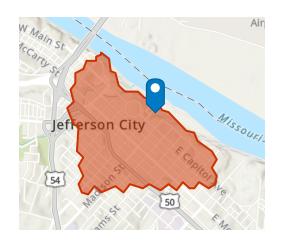

# POPULATION PROFILE

**Jefferson City Station** 

Walk Time: 15 minute radius

# Race Distribution By Age