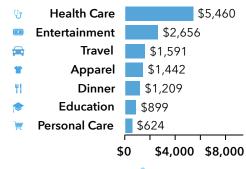

# St Louis Amtrak Station

|                           | Walk Time: 15 minute radius  ANNUAL SPENDING PER |                      |                                                                    | Company/<br>Business<br>Name           | Street                | City      | Employee<br>Count | Volume<br>/Assets<br>(\$000) |       |     |
|---------------------------|--------------------------------------------------|----------------------|--------------------------------------------------------------------|----------------------------------------|-----------------------|-----------|-------------------|------------------------------|-------|-----|
| Illin                     |                                                  | (+(-1)               | ₩ Health Care Entertainment Travel                                 | \$5,410<br>\$3,037<br>\$2,323          | ARCH CITY DELI        | S 15TH ST | ST LOUIS          | 9                            | \$458 | 0.0 |
| 1<br>Bakers               | 8 Bars and                                       | 5<br>Coffee          | Apparel Dinner Education Personal Care                             | \$2,288<br>\$1,928<br>\$1,858<br>\$912 | DELI ENTERPRISE       | S 15TH ST | ST LOUIS          | 7                            | \$356 | 0.0 |
| (Retail)                  | Pubs                                             | Shops                | \$0                                                                | \$4,000 \$8,000                        | CAFE BLUE<br>DOWNTOWN | S 14TH ST | ST LOUIS          | 6                            | \$0   | 0.1 |
|                           | <b>(1)</b>                                       |                      | \$47.0                                                             | 227 ↑                                  | BISTRO 14             | S 14TH ST | ST LOUIS          | 9                            | \$458 | 0.1 |
| <b>O</b><br>Juice<br>Bars | O<br>Doughnut<br>Shops                           | lce Cream<br>Parlors | \$67,9<br>Average Disposable Inco<br><b>Missouri</b> , which has a | me is \$106 higher than                | COLUMN'S<br>LOUNGE    | S 14TH ST | ST LOUIS          | 10                           | \$509 | 0.1 |
|                           |                                                  | Averag               | ge Annual Spend<br>on Eating (                                     | •                                      | 1ST STOP SHOP         | SPRUCE ST | ST LOUIS          | 3                            | \$724 | 0.2 |
| 3                         | 59                                               |                      |                                                                    |                                        | AT YOU<br>CONVENIENCE | SPRUCE ST | ST LOUIS          | 3                            | \$724 | 0.2 |