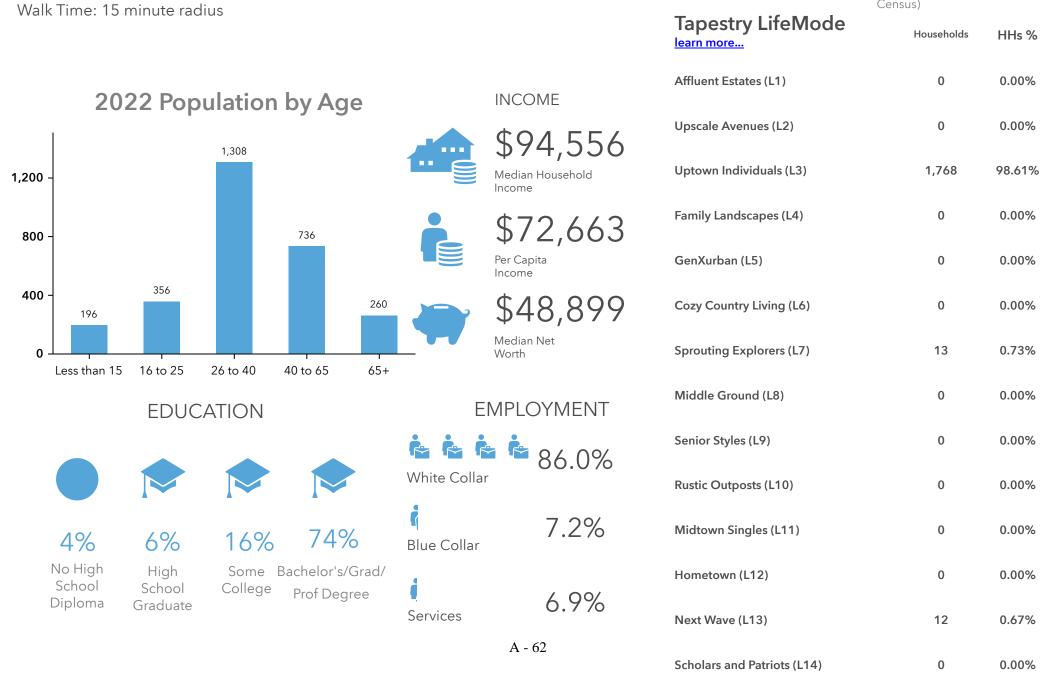

Households

-1%

2022 Total Population (U.S. Census)

HHs %

0.00%

1,452

**Key Facts** 

|            |                      |                                         |             |                         | learn more               | Households | 11115 /0 |
|------------|----------------------|-----------------------------------------|-------------|-------------------------|--------------------------|------------|----------|
|            | 2022 Popu            | ulation by Age                          |             | INCOME                  | Affluent Estates (L1)    | 0          | 0.00%    |
| 500 -      | 20221000             | 455                                     |             | \$25,220                | Upscale Avenues (L2)     | 0          | 0.00%    |
| 400 -      |                      | 363                                     |             | Median Household Income | Uptown Individuals (L3)  | 0          | 0.00%    |
| 300 -      |                      |                                         | •           | \$17,936                | Family Landscapes (L4)   | 0          | 0.00%    |
| 200 -      | 209                  |                                         | 152         | Per Capita<br>Income    | GenXurban (L5)           | 0          | 0.00%    |
| 100 -      |                      |                                         |             | \$10,399                | Cozy Country Living (L6) | 0          | 0.00%    |
| 0 Less tha | an 15 16 to 25       | 26 to 40 40 to 65                       | 65+         | Median Net<br>Worth     | Sprouting Explorers (L7) | 0          | 0.00%    |
| Less tile  | EDUCA                |                                         |             | MPLOYMENT               | Middle Ground (L8)       | 0          | 0.00%    |
|            |                      |                                         | • •         | 54.4%                   | Senior Styles (L9)       | 0          | 0.00%    |
|            |                      |                                         | White Colla |                         | Rustic Outposts (L10)    | 0          | 0.00%    |
| 139        | % 27%                | 37% 22%                                 | Blue Collar | 21.9%                   | Midtown Singles (L11)    | 678        | 100.00%  |
| No Hi      | gh High<br>ol School | Some Bachelor's/G<br>College Prof Degre | <u>•</u>    | 00 /0/                  | Hometown (L12)           | 0          | 0.00%    |
| Diplor     | na Graduate          | Troi Begie                              | Services    | 23.6%                   | Next Wave (L13)          | 0          | 0.00%    |
|            |                      |                                         |             | A - 31                  | C                        | 0          | 0.000/   |