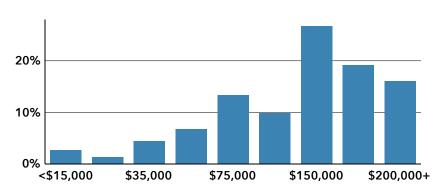

Households

-1%

2022 Total Population (U.S. Census)

HHs %

0.00%

1,452

**Key Facts** 

|            |                      |                                         |             |                         | learn more               | Households | 11115 /0 |
|------------|----------------------|-----------------------------------------|-------------|-------------------------|--------------------------|------------|----------|
|            | 2022 Popu            | ulation by Age                          |             | INCOME                  | Affluent Estates (L1)    | 0          | 0.00%    |
| 500 -      | 20221000             | 455                                     |             | \$25,220                | Upscale Avenues (L2)     | 0          | 0.00%    |
| 400 -      |                      | 363                                     |             | Median Household Income | Uptown Individuals (L3)  | 0          | 0.00%    |
| 300 -      |                      |                                         | •           | \$17,936                | Family Landscapes (L4)   | 0          | 0.00%    |
| 200 -      | 209                  |                                         | 152         | Per Capita<br>Income    | GenXurban (L5)           | 0          | 0.00%    |
| 100 -      |                      |                                         |             | \$10,399                | Cozy Country Living (L6) | 0          | 0.00%    |
| 0 Less tha | an 15 16 to 25       | 26 to 40 40 to 65                       | 65+         | Median Net<br>Worth     | Sprouting Explorers (L7) | 0          | 0.00%    |
| Less tile  | EDUCA                |                                         |             | MPLOYMENT               | Middle Ground (L8)       | 0          | 0.00%    |
|            |                      |                                         | • •         | 54.4%                   | Senior Styles (L9)       | 0          | 0.00%    |
|            |                      |                                         | White Colla |                         | Rustic Outposts (L10)    | 0          | 0.00%    |
| 139        | % 27%                | 37% 22%                                 | Blue Collar | 21.9%                   | Midtown Singles (L11)    | 678        | 100.00%  |
| No Hi      | gh High<br>ol School | Some Bachelor's/G<br>College Prof Degre | <u>•</u>    | 00 /0/                  | Hometown (L12)           | 0          | 0.00%    |
| Diplor     | na Graduate          | Troi Begie                              | Services    | 23.6%                   | Next Wave (L13)          | 0          | 0.00%    |
|            |                      |                                         |             | A - 31                  | C                        | 0          | 0.000/   |