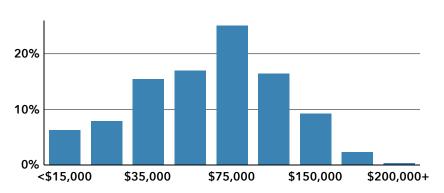

### **POPULATION AND BUSINESSES**

Level

28,029

Daytime Population 994
Total
Businesses

26,650

Total
Employees

Household Income

| Race             | Population | Percent | Median Age |
|------------------|------------|---------|------------|
| Asian            | 244        | 3.3%    | 32.6       |
| Black            | 3,636      | 49.0%   | 32.6       |
| Native American  | 18         | 0.2%    | 45.0       |
| Pacific Islander | 7          | 0.1%    | 57.5       |
| White            | 2,950      | 39.7%   | 34.6       |
| Other Race       | 135        | 1.8%    | 34.4       |
| Multiple Races   | 437        | 5.9%    | 29.4       |
| Hispanic         | 329        | 4%      | 36.2       |
|                  |            |         |            |