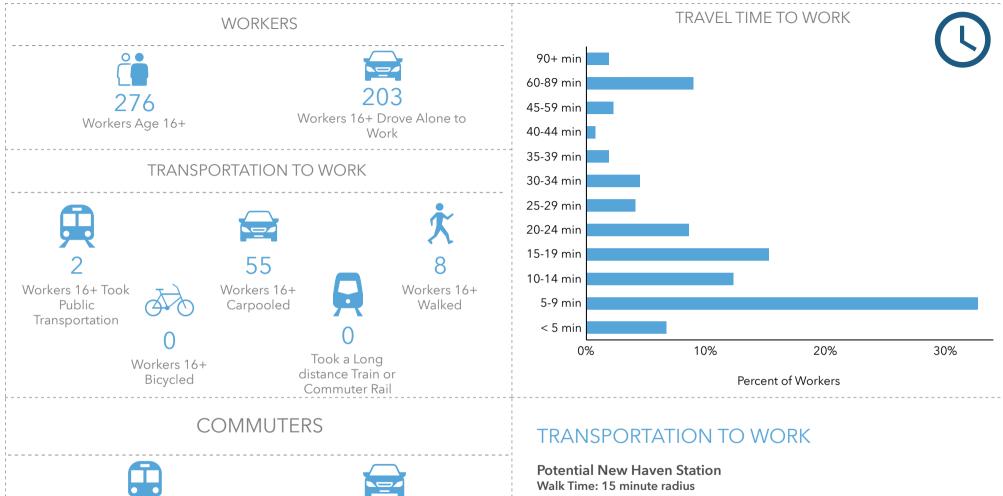

### TRAVEL TIME TO WORK **WORKERS** 90+ min 60-89 min 2,768 4,814 45-59 min Workers 16+ Drove Alone to Workers Age 16+ 40-44 min Work 35-39 min TRANSPORTATION TO WORK 30-34 min 25-29 min 20-24 min 15-19 min 10-14 min Workers 16+ Took Workers 16+ Workers 16+ 5-9 min Public Walked Carpooled Transportation < 5 min 58 0% 10% 20% Took a Long Workers 16+ distance Train or Bicycled Percent of Workers Commuter Rail **COMMUTERS** TRANSPORTATION TO WORK

16%

Spend 7+ hours commuting to and from work per week

57.5%

Drive Alone to Work

St. Louis Amtrak Station Walk Time: 15 minute radius

This infographic provides information about how population age 16+ travels to work. This data comes from the American Community Survey (ACS) from the US Census Bureau.