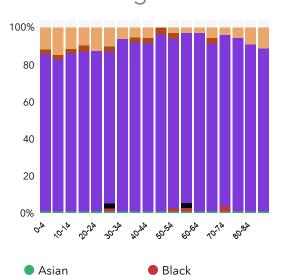

# Race Distribution By Age

AsianBlackNative AmericanWhiteBlackPacific IslanderOther Race

Multiple Races