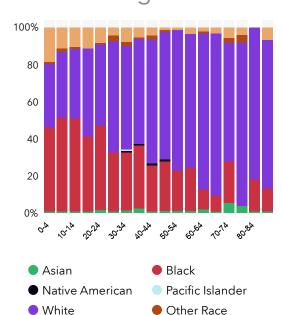

# Race Distribution By Age

### Household Income

| Race             | Population | Percent | Median Age |
|------------------|------------|---------|------------|
| Asian            | 18         | 1.2%    | 39.2       |
| Black            | 463        | 31.9%   | 25.3       |
| Native American  | 5          | 0.3%    | 40.0       |
| Pacific Islander | 2          | 0.1%    | 32.5       |
| White            | 847        | 58.3%   | 41.4       |
| Other Race       | 19         | 1.3%    | 30.8       |
| Multiple Races   | 98         | 6.8%    | 19.7       |
| Hispanic         | 47         | 3%      | 23.0       |
|                  |            |         |            |