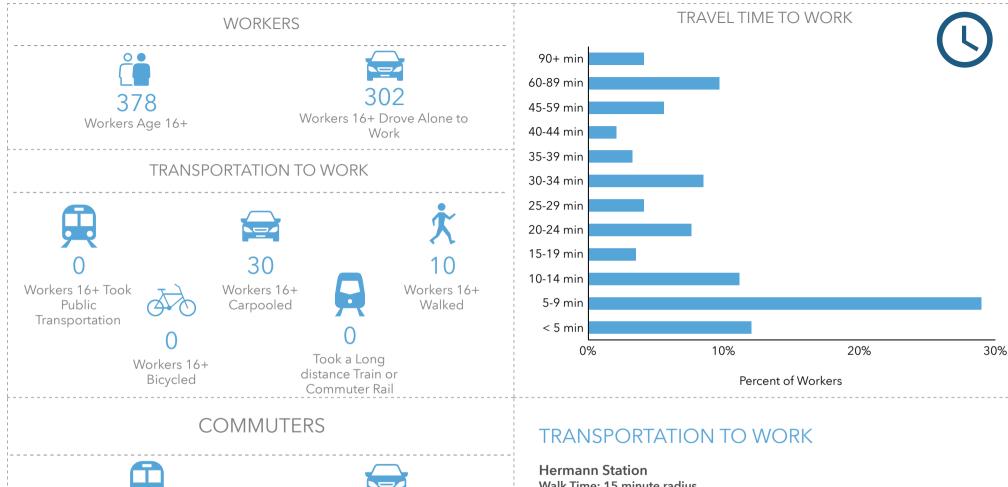

# **Hermann Station**

Walk Time: 15 minute radius

### Sales Company/ **Employee Volume Distance Business** Street City Count /Assets (Miles) Name (\$000)**TIN MILL** E 1ST ST **HERMANN** 8 \$0 0.0 **STEAKHOUSE** E 1ST ST 10 \$1,175 SAVE-A-LOT **HERMANN** 0.1 \$12,000HERMANN E 1ST ST **HERMANN** 13 \$197 0.1 **WURST HAUS RIVERTOWN** E 1ST ST **HERMANN** 30 \$736 0.1 **RESTAURANT INC DOWNTOWN** DELI & CUSTARD E 1ST ST **HERMANN** \$197 0.1 SHOPPE STOMP'N **GROUNDS** E 1ST ST **HERMANN** \$50 0.1 **ESPRESSO BAR**

st Lunch Din

13%

Spend 7+ hours commuting to and from work per week

79.9%

Drive Alone to Work

Walk Time: 15 minute radius

This infographic provides information about how population age 16+ travels to work. This data comes from the American Community Survey (ACS) from the US A + 29 Census Bureau.