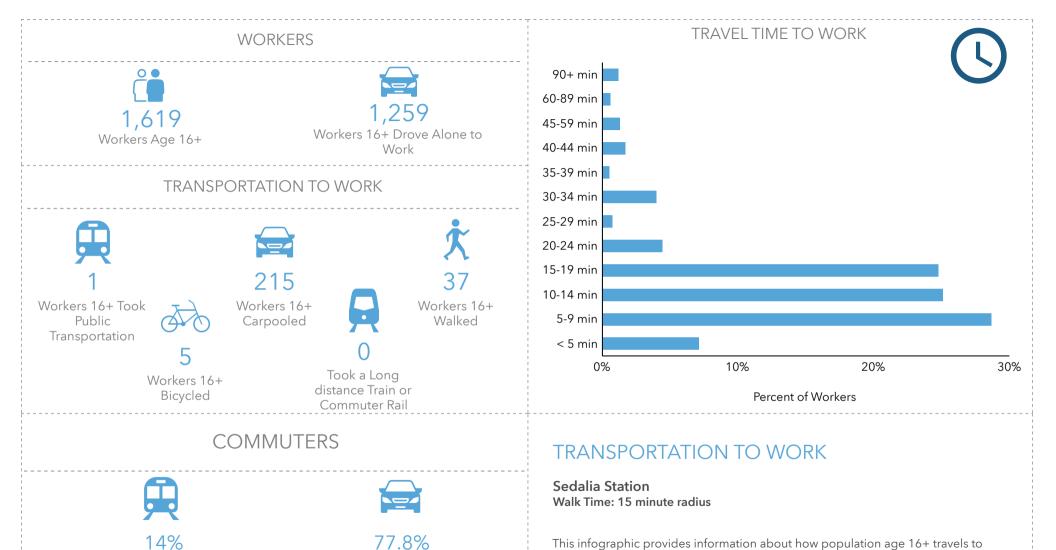

#### Sedalia Station

Walk Time: 15 minute radius

A - 41

Drive Alone to Work

Census Bureau.

Spend 7+ hours commuting to

and from work per week

work. This data comes from the American Community Survey (ACS) from the US