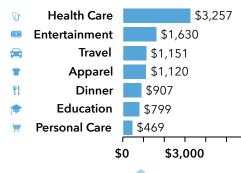

# **Employers, Household Spending, and Dining**

\$7,041

\$3,447

\$6,000

\$2,423 \$2,057

\$1,708

\$1,452

\$898

\$0

**ANNUAL SPENDING PER** 

**HOUSEHOLD** 

**Health Care** 

Travel

Apparel

Dinner

Education

**Personal Care** 

**Entertainment** 

41