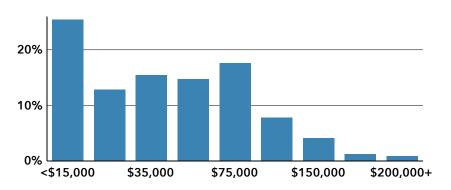

minute radius

This infographic provides information about how population age 16+ travels to work. This data comes from the American Community Survey (ACS) from the US Census Bureau.



### POPULATION PROFILE

### Independence Station

Walk Time: 15 minute radius



Race Distribution By Age



#### POPULATION INFORMATION

1,848

1,912

1,924

Households

Male Population Female Population

#### AT RISK POPULATION







522

Households With Disability Population 65+

Households Without Vehicle

235

#### **POVERTY AND LANGUAGE**





396



24%

Households Below the Poverty Level Households Below the Poverty Level

Pop 65+ Speak Spanish & No English

()

#### **POPULATION AND BUSINESSES**







1,756

3,883

Daytime Population 181 Total Businesses

Total Employees

#### Household Income



| Race             | Population | Percent | Median Age |
|------------------|------------|---------|------------|
| Asian            | 26         | 0.7%    | 37.5       |
| Black            | 362        | 9.4%    | 31.8       |
| Native American  | 34         | 0.9%    | 53.3       |
| Pacific Islander | 32         | 0.8%    | 29.2       |
| White            | 2,791      | 72.8%   | 42.4       |
| Other Race       | 233        | 6.1%    | 31.1       |
| Multiple Races   | 357        | 9.3%    | 20.9       |
| Hispanic         | 505        | 13%     | 27.6       |

# **Demographic Data**

Median Home Value

**Tapestry LifeMode** 

learn more...

\$153,333

**0%** 2010-2020

Population:

Compound

Annual Growth

Rate (U.S. Census)

3,836

2022 Total
Population (U.S.
Census)

HHs %

Househo