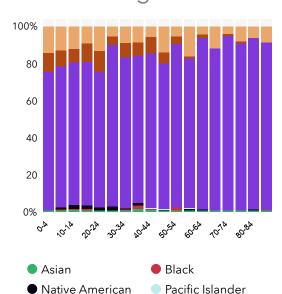

# Race Distribution By Age

AsianBlackNative AmericanWhiteBlackPacific IslanderOther Race

Multiple Races