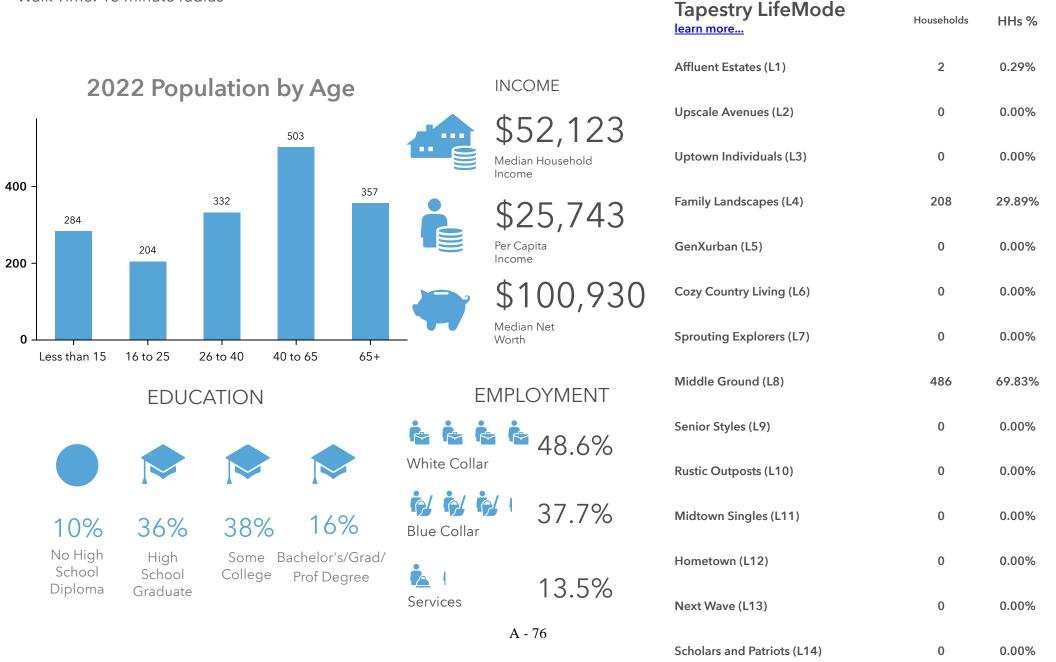

\$215,341

Median Home Value

2010-2020 Population: Compound Annual Growth Rate (U.S. Census)

2%

2022 Total Population (U.S. Census)

7,428

Some Bachelor's/Grad/

Prof Degree

College

| Tapestry LifeMode           | Households <b>H</b> |        |  |  |  |
|-----------------------------|---------------------|--------|--|--|--|
| Affluent Estates (L1)       | 0                   | 0.00%  |  |  |  |
| Upscale Avenues (L2)        | 0                   | 0.00%  |  |  |  |
| Uptown Individuals (L3)     | 3,483               | 83.97% |  |  |  |
| Family Landscapes (L4)      | 0                   | 0.00%  |  |  |  |
| GenXurban (L5)              | 0                   | 0.00%  |  |  |  |
| Cozy Country Living (L6)    | 0                   | 0.00%  |  |  |  |
| Sprouting Explorers (L7)    | 0                   | 0.00%  |  |  |  |
| Middle Ground (L8)          | 0                   | 0.00%  |  |  |  |
| Senior Styles (L9)          | 0                   | 0.00%  |  |  |  |
| Rustic Outposts (L10)       | 0                   | 0.00%  |  |  |  |
| Midtown Singles (L11)       | 665                 | 16.03% |  |  |  |
| Hometown (L12)              | 0                   | 0.00%  |  |  |  |
| Next Wave (L13)             | 0                   | 0.00%  |  |  |  |
| Scholars and Patriots (L14) | 0                   | 0.00%  |  |  |  |

14.6%

Blue Collar

Services