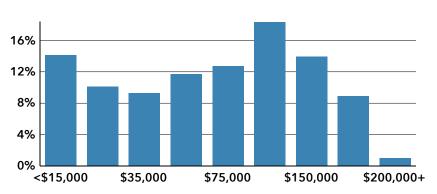

### **Household Income**

| Population | Percent                                   | Median Age                                                                                                                                            |
|------------|-------------------------------------------|-------------------------------------------------------------------------------------------------------------------------------------------------------|
| 76         | 1.4%                                      | 32.5                                                                                                                                                  |
| 346        | 6.5%                                      | 46.0                                                                                                                                                  |
| 4          | 0.1%                                      | 42.5                                                                                                                                                  |
| 3          | 0.1%                                      | 57.5                                                                                                                                                  |
| 4,543      | 85.3%                                     | 49.3                                                                                                                                                  |
| 52         | 1.0%                                      | 39.2                                                                                                                                                  |
| 303        | 5.7%                                      | 23.0                                                                                                                                                  |
| 165        | 3%                                        | 30.0                                                                                                                                                  |
|            | 76<br>346<br>4<br>3<br>4,543<br>52<br>303 | 76       1.4%         346       6.5%         4       0.1%         3       0.1%         4,543       85.3%         52       1.0%         303       5.7% |