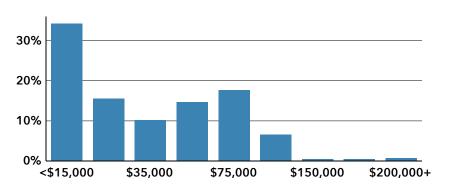

Households

-1%

2022 Total Population (U.S. Census)

HHs %

0.00%

1,452

**Key Facts** 

|            |                      |                                         |             |                         | learn more               | Households | 11115 /0 |
|------------|----------------------|-----------------------------------------|-------------|-------------------------|--------------------------|------------|----------|
|            | 2022 Popu            | ulation by Age                          |             | INCOME                  | Affluent Estates (L1)    | 0          | 0.00%    |
| 500 -      | 20221000             | 455                                     |             | \$25,220                | Upscale Avenues (L2)     | 0          | 0.00%    |
| 400 -      |                      | 363                                     |             | Median Household Income | Uptown Individuals (L3)  | 0          | 0.00%    |
| 300 -      |                      |                                         | •           | \$17,936                | Family Landscapes (L4)   | 0          | 0.00%    |
| 200 -      | 209                  |                                         | 152         | Per Capita<br>Income    | GenXurban (L5)           | 0          | 0.00%    |
| 100 -      |                      |                                         |             | \$10,399                | Cozy Country Living (L6) | 0          | 0.00%    |
| 0 Less tha | an 15 16 to 25       | 26 to 40 40 to 65                       | 65+         | Median Net<br>Worth     | Sprouting Explorers (L7) | 0          | 0.00%    |
| Less tile  | EDUCA                |                                         |             | MPLOYMENT               | Middle Ground (L8)       | 0          | 0.00%    |
|            |                      |                                         | • •         | 54.4%                   | Senior Styles (L9)       | 0          | 0.00%    |
|            |                      |                                         | White Colla |                         | Rustic Outposts (L10)    | 0          | 0.00%    |
| 139        | % 27%                | 37% 22%                                 | Blue Collar | 21.9%                   | Midtown Singles (L11)    | 678        | 100.00%  |
| No Hi      | gh High<br>ol School | Some Bachelor's/G<br>College Prof Degre | <u>•</u>    | 00 /0/                  | Hometown (L12)           | 0          | 0.00%    |
| Diplor     | na Graduate          | Troi Begie                              | Services    | 23.6%                   | Next Wave (L13)          | 0          | 0.00%    |
|            |                      |                                         |             | A - 31                  | C                        | 0          | 0.000/   |