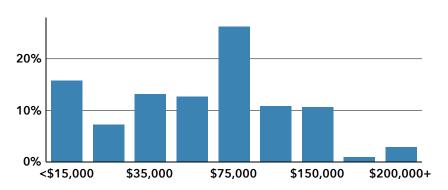

### **Household Income**

| Population | Percent                                   | Median Age                                                                                                                                            |
|------------|-------------------------------------------|-------------------------------------------------------------------------------------------------------------------------------------------------------|
| 76         | 1.4%                                      | 32.5                                                                                                                                                  |
| 346        | 6.5%                                      | 46.0                                                                                                                                                  |
| 4          | 0.1%                                      | 42.5                                                                                                                                                  |
| 3          | 0.1%                                      | 57.5                                                                                                                                                  |
| 4,543      | 85.3%                                     | 49.3                                                                                                                                                  |
| 52         | 1.0%                                      | 39.2                                                                                                                                                  |
| 303        | 5.7%                                      | 23.0                                                                                                                                                  |
| 165        | 3%                                        | 30.0                                                                                                                                                  |
|            | 76<br>346<br>4<br>3<br>4,543<br>52<br>303 | 76       1.4%         346       6.5%         4       0.1%         3       0.1%         4,543       85.3%         52       1.0%         303       5.7% |