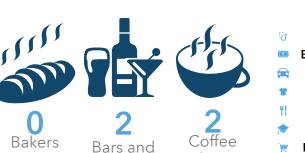

# Jefferson

Walk Time: 15

| rson Cit<br>e: 15 minute  |          |                                                              |                                  | Company/<br>Business    | Street     | City              | Employee | Sales<br>Volume<br>/Assets |           |
|---------------------------|----------|--------------------------------------------------------------|----------------------------------|-------------------------|------------|-------------------|----------|----------------------------|-----------|
|                           |          |                                                              | PENDING PER<br>SEHOLD            | Name                    |            |                   | Count    | (\$000)                    | (1111103) |
| (1/1)                     | Ÿ<br>■   | Health Care Entertainment                                    | \$2,472<br>\$1,280               | MADISON'S               | MADISON ST | JEFFERSON<br>CITY | 50       | \$2,300                    | 0.2       |
| 3                         | #1<br>#1 | Apparel<br>Travel<br>Dinner<br>Education                     | \$930<br>\$911<br>\$747<br>\$721 | SWEET SMOKE<br>BBQ      | E HIGH ST  | JEFFERSON<br>CITY | 25       | \$0                        | 0.2       |
| Coffee<br>Shops           | jij      | Personal Care \$0                                            | \$378 \$2,000 \$4,000            | GRAND CAFE              | E HIGH ST  | JEFFERSON<br>CITY | 15       | \$690                      | 0.2       |
|                           |          | •                                                            |                                  | SAWADDE THAI<br>CUISINE | E HIGH ST  | JEFFERSON<br>CITY | 3        | \$138                      | 0.2       |
| 2<br>Ice Cream<br>Parlors |          | \$29,8<br>ge Disposable Incon<br><b>Missouri</b> , which has | ne is \$38,010 lower than        | HILL & STREAM           | E HIGH ST  | JEFFERSON<br>CITY | 3        | \$156                      | 0.2       |
| Avera                     | age A    | nnual Spend<br>on Eating (                                   | per Household<br>Out             | PIZZA<br>UNDERGROUND    | MADISON ST | JEFFERSON<br>CITY | 6        | \$0                        | 0.2       |

Juice

Bars

Lunch

\$163 \$516

Breakfast

Dinner A - 32

\$747

Bakers