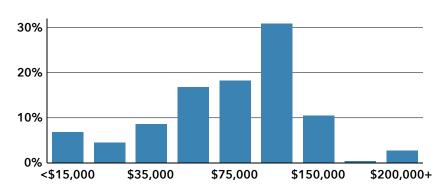

### **Household Income**

| Population | Percent                                   | Median Age                                                                                                                                            |
|------------|-------------------------------------------|-------------------------------------------------------------------------------------------------------------------------------------------------------|
| 76         | 1.4%                                      | 32.5                                                                                                                                                  |
| 346        | 6.5%                                      | 46.0                                                                                                                                                  |
| 4          | 0.1%                                      | 42.5                                                                                                                                                  |
| 3          | 0.1%                                      | 57.5                                                                                                                                                  |
| 4,543      | 85.3%                                     | 49.3                                                                                                                                                  |
| 52         | 1.0%                                      | 39.2                                                                                                                                                  |
| 303        | 5.7%                                      | 23.0                                                                                                                                                  |
| 165        | 3%                                        | 30.0                                                                                                                                                  |
|            | 76<br>346<br>4<br>3<br>4,543<br>52<br>303 | 76       1.4%         346       6.5%         4       0.1%         3       0.1%         4,543       85.3%         52       1.0%         303       5.7% |