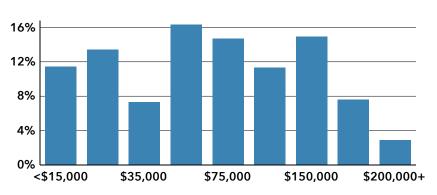

alue of \$67,831



Juice

Pizza Restaurants



Doughnut

Restaurants

Average Annual Spend per Household on Eating Out







\$266

\$881

\$1,209

**Breakfast** 

Lunch

Dinner A - 90





### Potential Pleasant Hill Station

Walk Time: 15 minute radius



## Race Distribution By Age



#### **POPULATION INFORMATION**

551

660

Male

706

Households

Population

Female Population

#### AT RISK POPULATION





172



200

Households With Disability

Population 65+

Households Without Vehicle

#### **POVERTY AND LANGUAGE**





74



10%

Households Below the Poverty Level

Households Below the Poverty

Pop 65+ Speak Spanish & No English

()

#### **POPULATION AND BUSINESSES**

Level







409

1,117

Daytime Population

67 Total Businesses

Total **Employees** 

#### Household Income



| Race             | Population | Percent | Median Age |
|------------------|------------|---------|------------|
| Asian            | 7          | 0.5%    | 25.0       |
| Black            | 8          | 0.6%    | 17.5       |
| Native American  | 9          | 0.7%    | 37.5       |
| Pacific Islander | 2          | 0.1%    | 12.5       |
| White            | 1,150      | 84.2%   | 36.1       |
| Other Race       | 36         | 2.6%    | 32.8       |
| Multiple Races   | 153        | 11.2%   | 21.8       |
| Hispanic         | 110        | 8%      | 22.7       |

Native American

Multiple Races

White

Pacific Islander

Other Race

# **Demographic Data**

**Potential Pleasant Hill Station** 

**Key Facts** 

\$215,074

Median

Home Value

-0% 2010-2020 Population:

Compound

Annual Grow