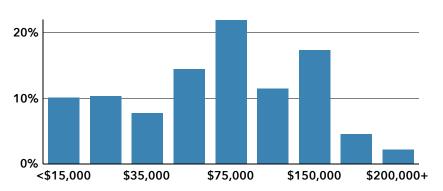

### **Household Income**

| Population | Percent                                   | Median Age                                                                                                                                            |
|------------|-------------------------------------------|-------------------------------------------------------------------------------------------------------------------------------------------------------|
| 76         | 1.4%                                      | 32.5                                                                                                                                                  |
| 346        | 6.5%                                      | 46.0                                                                                                                                                  |
| 4          | 0.1%                                      | 42.5                                                                                                                                                  |
| 3          | 0.1%                                      | 57.5                                                                                                                                                  |
| 4,543      | 85.3%                                     | 49.3                                                                                                                                                  |
| 52         | 1.0%                                      | 39.2                                                                                                                                                  |
| 303        | 5.7%                                      | 23.0                                                                                                                                                  |
| 165        | 3%                                        | 30.0                                                                                                                                                  |
|            | 76<br>346<br>4<br>3<br>4,543<br>52<br>303 | 76       1.4%         346       6.5%         4       0.1%         3       0.1%         4,543       85.3%         52       1.0%         303       5.7% |