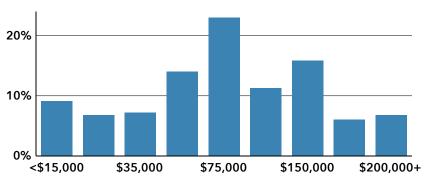

### TRAVEL TIME TO WORK **WORKERS** 90+ min 60-89 min 2,768 4,814 45-59 min Workers 16+ Drove Alone to Workers Age 16+ 40-44 min Work 35-39 min TRANSPORTATION TO WORK 30-34 min 25-29 min 20-24 min 15-19 min 10-14 min Workers 16+ Took Workers 16+ Workers 16+ 5-9 min Public Walked Carpooled Transportation < 5 min 58 0% 10% 20% Took a Long Workers 16+ distance Train or Bicycled Percent of Workers Commuter Rail **COMMUTERS** TRANSPORTATION TO WORK

16%

Spend 7+ hours commuting to and from work per week

57.5%

Drive Alone to Work

St. Louis Amtrak Station Walk Time: 15 minute radius

This infographic provides information about how population age 16+ travels to work. This data comes from the American Community Survey (ACS) from the US Census Bureau.