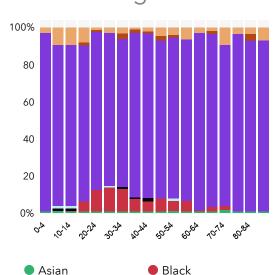

# Race Distribution By Age

AsianBlackNative AmericanWhiteBlackPacific IslanderOther Race

Multiple Races