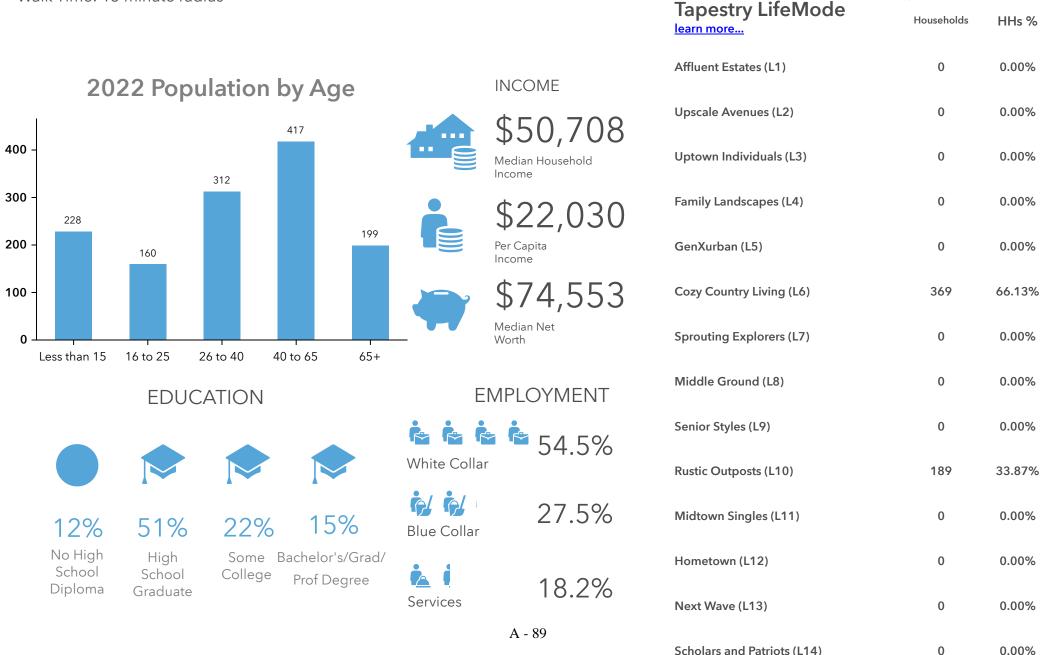

# **Demographic Data**

Median Home Value

\$163,793

2010-2020 Population: Compound Annual Growth Rate (U.S.

Census)

-1%

2022 Total Population (U.S. Census)

611

# **Hermann Station**

Walk Time: 15 minute radius

No High

School

Diploma

High

School

Graduate

# **Key Facts**

Blue Collar

Services

12.3%

A - 26

Some Bachelor's/Grad/

Prof Degree

College

| learn more                  | Households | HHs %  |
|-----------------------------|------------|--------|
| Affluent Estates (L1)       | 0          | 0.00%  |
| Upscale Avenues (L2)        | 0          | 0.00%  |
| Uptown Individuals (L3)     | 0          | 0.00%  |
| Family Landscapes (L4)      | 0          | 0.00%  |
| GenXurban (L5)              | 177        | 66.79% |
| Cozy Country Living (L6)    | 88         | 33.21% |
| Sprouting Explorers (L7)    | 0          | 0.00%  |
| Middle Ground (L8)          | 0          | 0.00%  |
| Senior Styles (L9)          | 0          | 0.00%  |
| Rustic Outposts (L10)       | 0          | 0.00%  |
| Midtown Singles (L11)       | 0          | 0.00%  |
| Hometown (L12)              | 0          | 0.00%  |
| Next Wave (L13)             | 0          | 0.00%  |
| Scholars and Patriots (L14) | 0          | 0.00%  |