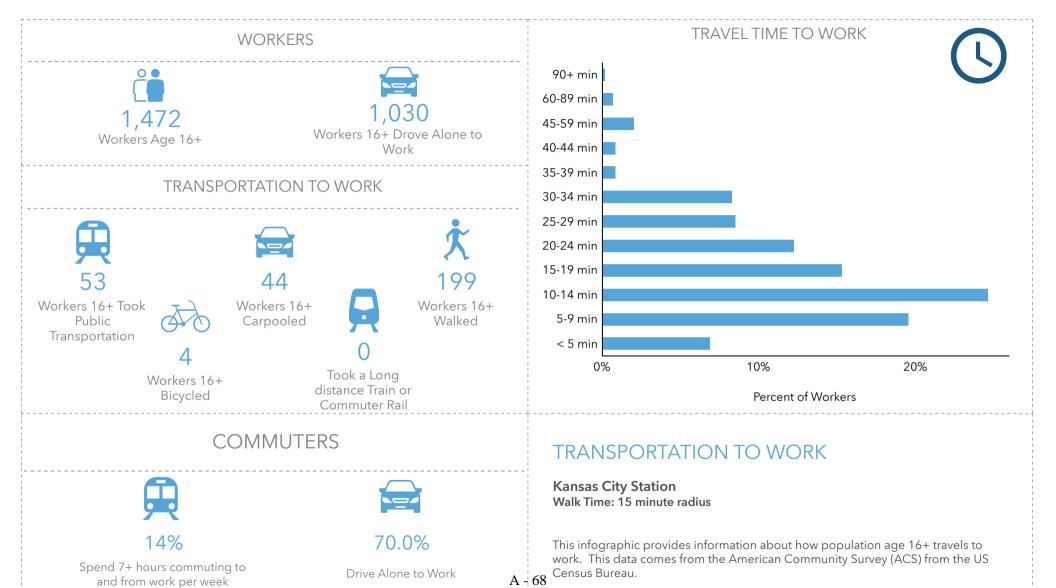

### TRAVEL TIME TO WORK **WORKERS** 90+ min 60-89 min 2,768 4,814 45-59 min Workers 16+ Drove Alone to Workers Age 16+ 40-44 min Work 35-39 min TRANSPORTATION TO WORK 30-34 min 25-29 min 20-24 min 15-19 min 10-14 min Workers 16+ Took Workers 16+ Workers 16+ 5-9 min Public Walked Carpooled Transportation < 5 min 58 0% 10% 20% Took a Long Workers 16+ distance Train or Bicycled Percent of Workers Commuter Rail **COMMUTERS** TRANSPORTATION TO WORK

16%

Spend 7+ hours commuting to and from work per week

57.5%

Drive Alone to Work

St. Louis Amtrak Station Walk Time: 15 minute radius

This infographic provides information about how population age 16+ travels to work. This data comes from the American Community Survey (ACS) from the US Census Bureau.