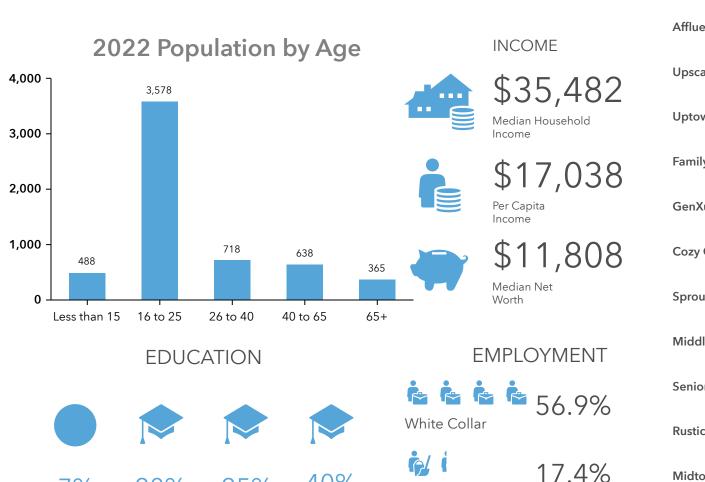

Households

-1%

2022 Total Population (U.S. Census)

HHs %

0.00%

1,452

**Key Facts** 

|            |                      |                                         |             |                         | learn more               | Households | 11115 /0 |
|------------|----------------------|-----------------------------------------|-------------|-------------------------|--------------------------|------------|----------|
|            | 2022 Popu            | ulation by Age                          |             | INCOME                  | Affluent Estates (L1)    | 0          | 0.00%    |
| 500 -      | 20221000             | 455                                     |             | \$25,220                | Upscale Avenues (L2)     | 0          | 0.00%    |
| 400 -      |                      | 363                                     |             | Median Household Income | Uptown Individuals (L3)  | 0          | 0.00%    |
| 300 -      |                      |                                         | •           | \$17,936                | Family Landscapes (L4)   | 0          | 0.00%    |
| 200 -      | 209                  |                                         | 152         | Per Capita<br>Income    | GenXurban (L5)           | 0          | 0.00%    |
| 100 -      |                      |                                         |             | \$10,399                | Cozy Country Living (L6) | 0          | 0.00%    |
| 0 Less tha | an 15 16 to 25       | 26 to 40 40 to 65                       | 65+         | Median Net<br>Worth     | Sprouting Explorers (L7) | 0          | 0.00%    |
| Less tile  | EDUCA                |                                         |             | MPLOYMENT               | Middle Ground (L8)       | 0          | 0.00%    |
|            |                      |                                         | • •         | 54.4%                   | Senior Styles (L9)       | 0          | 0.00%    |
|            |                      |                                         | White Colla |                         | Rustic Outposts (L10)    | 0          | 0.00%    |
| 139        | % 27%                | 37% 22%                                 | Blue Collar | 21.9%                   | Midtown Singles (L11)    | 678        | 100.00%  |
| No Hi      | gh High<br>ol School | Some Bachelor's/G<br>College Prof Degre | <u>•</u>    | 00 /0/                  | Hometown (L12)           | 0          | 0.00%    |
| Diplor     | na Graduate          | Troi Begie                              | Services    | 23.6%                   | Next Wave (L13)          | 0          | 0.00%    |
|            |                      |                                         |             | A - 31                  | C                        | 0          | 0.000/   |