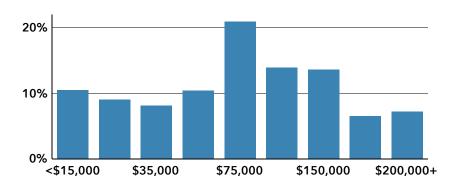

### **Household Income**

| Population | Percent                                   | Median Age                                                                                                                                            |
|------------|-------------------------------------------|-------------------------------------------------------------------------------------------------------------------------------------------------------|
| 76         | 1.4%                                      | 32.5                                                                                                                                                  |
| 346        | 6.5%                                      | 46.0                                                                                                                                                  |
| 4          | 0.1%                                      | 42.5                                                                                                                                                  |
| 3          | 0.1%                                      | 57.5                                                                                                                                                  |
| 4,543      | 85.3%                                     | 49.3                                                                                                                                                  |
| 52         | 1.0%                                      | 39.2                                                                                                                                                  |
| 303        | 5.7%                                      | 23.0                                                                                                                                                  |
| 165        | 3%                                        | 30.0                                                                                                                                                  |
|            | 76<br>346<br>4<br>3<br>4,543<br>52<br>303 | 76       1.4%         346       6.5%         4       0.1%         3       0.1%         4,543       85.3%         52       1.0%         303       5.7% |