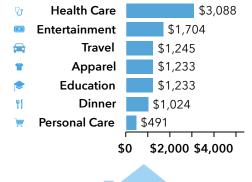

#### Sales Company/ **Employee Volume Distance** Walk Time: 15 minute radius **Business** Street City Count /Assets (Miles) Name **ANNUAL SPENDING PER** (\$000)**HOUSEHOLD SMALLCAKES Health Care** \$3,088 W PINE ST WARRENSBUR 2 \$79 0.0 **CUPCAKERY Entertainment** \$1,704 Travel \$1,245 \$1,233 Apparel **LUNCH AT LA** N HOLDEN WARRENSBUR 7 \$249 0.1 Education \$1,233 **SOUS TERRE** ST 41 Dinner \$1,024 Coffee Bakers Bars and Personal Care \$491 Shops (Retail) Pubs \$0 \$2,000 \$4,000 **N HOLDEN** JAVA JUNCTION WARRENSBUR \$36 0.1 **MISSOURI** W PINE ST WARRENSBUR 0.1 30 \$1,064 **HEROES INC** \$39,438 \ MUDDY CREEK Average Disposable Income is \$28,393 lower than N HOLDEN **BBQ & HONKY WARRENSBUR** \$213 0.1 Missouri, which has a value of \$67,831 Juice Ice Cream ST Doughnut **TONK Parlors** Bars Shops Average Annual Spend per Household on Eating Out FITTER'S PUB W PINE ST WARRENSBUR \$1,774 0.1 50 CAFE N HOLDEN WARRENSBUR \$426 12 0.1