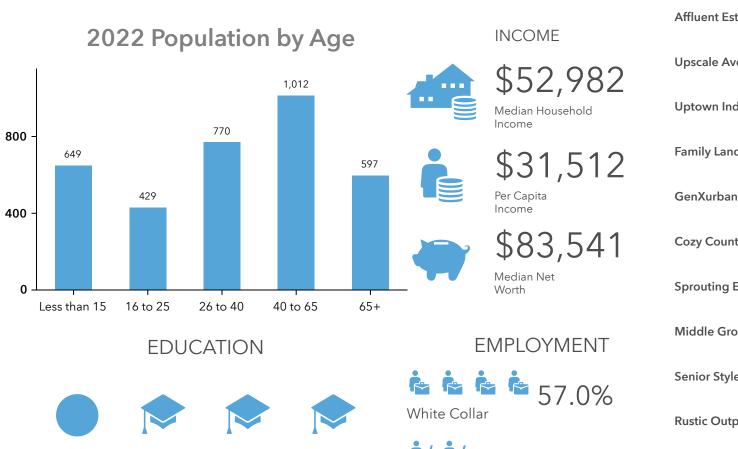

Households

-1%

2022 Total Population (U.S. Census)

HHs %

0.00%

1,452

**Key Facts** 

|            |                      |                                         |             |                         | learn more               | Households | 11115 /0 |
|------------|----------------------|-----------------------------------------|-------------|-------------------------|--------------------------|------------|----------|
|            | 2022 Popu            | ulation by Age                          |             | INCOME                  | Affluent Estates (L1)    | 0          | 0.00%    |
| 500 -      | 20221000             | 455                                     |             | \$25,220                | Upscale Avenues (L2)     | 0          | 0.00%    |
| 400 -      |                      | 363                                     |             | Median Household Income | Uptown Individuals (L3)  | 0          | 0.00%    |
| 300 -      |                      |                                         | •           | \$17,936                | Family Landscapes (L4)   | 0          | 0.00%    |
| 200 -      | 209                  |                                         | 152         | Per Capita<br>Income    | GenXurban (L5)           | 0          | 0.00%    |
| 100 -      |                      |                                         |             | \$10,399                | Cozy Country Living (L6) | 0          | 0.00%    |
| 0 Less tha | an 15 16 to 25       | 26 to 40 40 to 65                       | 65+         | Median Net<br>Worth     | Sprouting Explorers (L7) | 0          | 0.00%    |
| Less tile  | EDUCA                |                                         |             | MPLOYMENT               | Middle Ground (L8)       | 0          | 0.00%    |
|            |                      |                                         | • •         | 54.4%                   | Senior Styles (L9)       | 0          | 0.00%    |
|            |                      |                                         | White Colla |                         | Rustic Outposts (L10)    | 0          | 0.00%    |
| 139        | % 27%                | 37% 22%                                 | Blue Collar | 21.9%                   | Midtown Singles (L11)    | 678        | 100.00%  |
| No Hi      | gh High<br>ol School | Some Bachelor's/G<br>College Prof Degre | <u>•</u>    | 00 /0/                  | Hometown (L12)           | 0          | 0.00%    |
| Diplor     | na Graduate          | Troi Begie                              | Services    | 23.6%                   | Next Wave (L13)          | 0          | 0.00%    |
|            |                      |                                         |             | A - 31                  | C                        | 0          | 0.000/   |