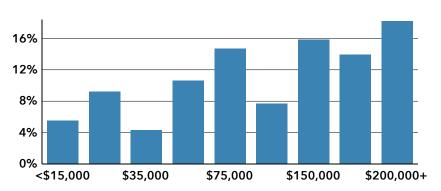

### TRAVEL TIME TO WORK **WORKERS** 90+ min 60-89 min 2,768 4,814 45-59 min Workers 16+ Drove Alone to Workers Age 16+ 40-44 min Work 35-39 min TRANSPORTATION TO WORK 30-34 min 25-29 min 20-24 min 15-19 min 10-14 min Workers 16+ Took Workers 16+ Workers 16+ 5-9 min Public Walked Carpooled Transportation < 5 min 58 0% 10% 20% Took a Long Workers 16+ distance Train or Bicycled Percent of Workers Commuter Rail **COMMUTERS** TRANSPORTATION TO WORK

16%

Spend 7+ hours commuting to and from work per week

57.5%

Drive Alone to Work

St. Louis Amtrak Station Walk Time: 15 minute radius

This infographic provides information about how population age 16+ travels to work. This data comes from the American Community Survey (ACS) from the US Census Bureau.