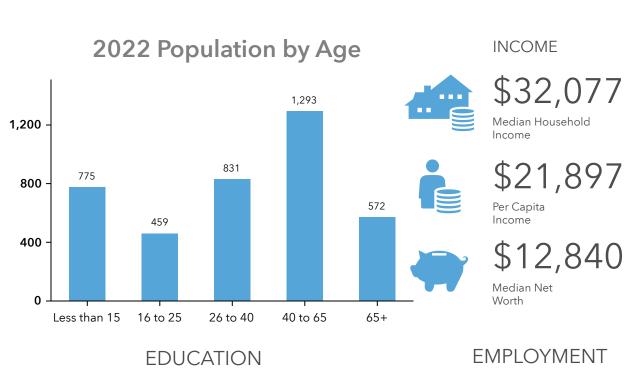

Households

-1%

2022 Total Population (U.S. Census)

HHs %

0.00%

1,452

**Key Facts** 

|            |                      |                                         |             |                         | learn more               | Households | 11115 /0 |
|------------|----------------------|-----------------------------------------|-------------|-------------------------|--------------------------|------------|----------|
|            | 2022 Popu            | ulation by Age                          |             | INCOME                  | Affluent Estates (L1)    | 0          | 0.00%    |
| 500 -      | 20221000             | 455                                     |             | \$25,220                | Upscale Avenues (L2)     | 0          | 0.00%    |
| 400 -      |                      | 363                                     |             | Median Household Income | Uptown Individuals (L3)  | 0          | 0.00%    |
| 300 -      |                      |                                         | •           | \$17,936                | Family Landscapes (L4)   | 0          | 0.00%    |
| 200 -      | 209                  |                                         | 152         | Per Capita<br>Income    | GenXurban (L5)           | 0          | 0.00%    |
| 100 -      |                      |                                         |             | \$10,399                | Cozy Country Living (L6) | 0          | 0.00%    |
| 0 Less tha | an 15 16 to 25       | 26 to 40 40 to 65                       | 65+         | Median Net<br>Worth     | Sprouting Explorers (L7) | 0          | 0.00%    |
| Less tile  | EDUCA                |                                         |             | MPLOYMENT               | Middle Ground (L8)       | 0          | 0.00%    |
|            |                      |                                         | • •         | 54.4%                   | Senior Styles (L9)       | 0          | 0.00%    |
|            |                      |                                         | White Colla |                         | Rustic Outposts (L10)    | 0          | 0.00%    |
| 139        | % 27%                | 37% 22%                                 | Blue Collar | 21.9%                   | Midtown Singles (L11)    | 678        | 100.00%  |
| No Hi      | gh High<br>ol School | Some Bachelor's/G<br>College Prof Degre | <u>•</u>    | 00 /0/                  | Hometown (L12)           | 0          | 0.00%    |
| Diplor     | na Graduate          | Troi Begie                              | Services    | 23.6%                   | Next Wave (L13)          | 0          | 0.00%    |
|            |                      |                                         |             | A - 31                  | C                        | 0          | 0.000/   |