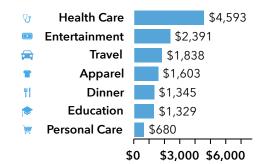

### Sales Company/ **Employee Volume Distance** Walk Time: 15 minute radius **Business** Street City Count /Assets (Miles) Name **ANNUAL SPENDING PER** (\$000)**HOUSEHOLD MARQUARTS Health Care** \$4,593 W FRONT ST WASHINGTON 25 \$993 0.0 LANDING INC \$2,391 Entertainment Travel \$1,838 \$1,603 Apparel UNDER W FRONT ST WASHINGTON \$120 0.1 41 Dinner \$1,345 **GROUNDS** Coffee Education \$1,329 Bakers Bars and Personal Care \$680 Shops (Retail) Pubs \$3,000 \$6,000 **RICHARDS ON** \$0 W FRONT ST WASHINGTON 10 \$397 0.1 THE RIVERFRONT \$953 **COWANS CAFE ELM ST** WASHINGTON 24 0.1 \$55,224 \ Average Disposable Income is \$12,607 lower than **JOHN G'S BIER** W MAIN ST WASHINGTON \$135 0.1 Missouri, which has a value of \$67,831 Doughnut Ice Cream **DECK** Juice **Parlors** Bars Shops Average Annual Spend per Household **DF INGREDIENTS** on Eating Out **ELM ST** WASHINGTON \$358 0.1 INC **CREAMERY MAIN** W MAIN ST WASHINGTON \$318 0.1 **STREET**