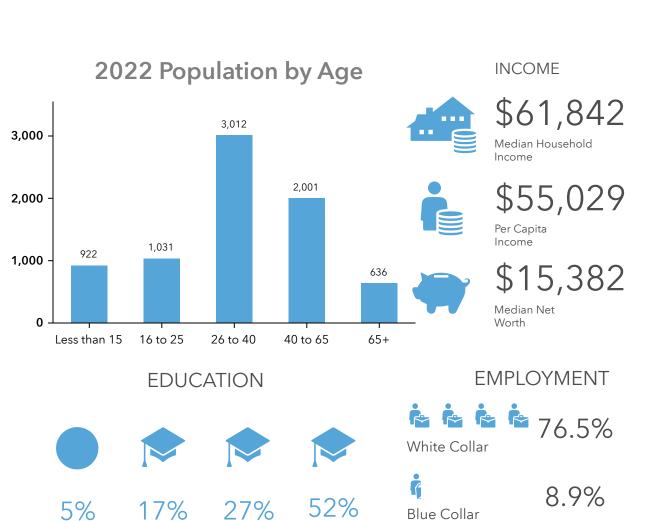

Households

-1%

2022 Total Population (U.S. Census)

HHs %

0.00%

1,452

**Key Facts** 

|            |                      |                                         |             |                         | learn more               | Households | 11115 /0 |
|------------|----------------------|-----------------------------------------|-------------|-------------------------|--------------------------|------------|----------|
|            | 2022 Popu            | ulation by Age                          |             | INCOME                  | Affluent Estates (L1)    | 0          | 0.00%    |
| 500 -      | 20221000             | 455                                     |             | \$25,220                | Upscale Avenues (L2)     | 0          | 0.00%    |
| 400 -      |                      | 363                                     |             | Median Household Income | Uptown Individuals (L3)  | 0          | 0.00%    |
| 300 -      |                      |                                         | •           | \$17,936                | Family Landscapes (L4)   | 0          | 0.00%    |
| 200 -      | 209                  |                                         | 152         | Per Capita<br>Income    | GenXurban (L5)           | 0          | 0.00%    |
| 100 -      |                      |                                         |             | \$10,399                | Cozy Country Living (L6) | 0          | 0.00%    |
| 0 Less tha | an 15 16 to 25       | 26 to 40 40 to 65                       | 65+         | Median Net<br>Worth     | Sprouting Explorers (L7) | 0          | 0.00%    |
| Less tile  | EDUCA                |                                         |             | MPLOYMENT               | Middle Ground (L8)       | 0          | 0.00%    |
|            |                      |                                         | • •         | 54.4%                   | Senior Styles (L9)       | 0          | 0.00%    |
|            |                      |                                         | White Colla |                         | Rustic Outposts (L10)    | 0          | 0.00%    |
| 139        | % 27%                | 37% 22%                                 | Blue Collar | 21.9%                   | Midtown Singles (L11)    | 678        | 100.00%  |
| No Hi      | gh High<br>ol School | Some Bachelor's/G<br>College Prof Degre | <u>•</u>    | 00 /0/                  | Hometown (L12)           | 0          | 0.00%    |
| Diplor     | na Graduate          | Troi Begie                              | Services    | 23.6%                   | Next Wave (L13)          | 0          | 0.00%    |
|            |                      |                                         |             | A - 31                  | C                        | 0          | 0.000/   |