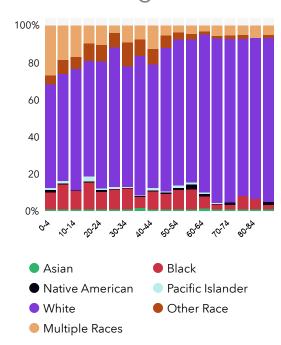

# Race Distribution By Age

AsianBlackNative AmericanWhiteBlackPacific IslanderOther Race

Multiple Races

### **POPULATION AND BUSINESSES**

Level

28,029

Daytime Population 994
Total
Businesses

26,650

Total
Employees

Household Income

| Race             | Population | Percent | Median Age |
|------------------|------------|---------|------------|
| Asian            | 244        | 3.3%    | 32.6       |
| Black            | 3,636      | 49.0%   | 32.6       |
| Native American  | 18         | 0.2%    | 45.0       |
| Pacific Islander | 7          | 0.1%    | 57.5       |
| White            | 2,950      | 39.7%   | 34.6       |
| Other Race       | 135        | 1.8%    | 34.4       |
| Multiple Races   | 437        | 5.9%    | 29.4       |
| Hispanic         | 329        | 4%      | 36.2       |
|                  |            |         |            |