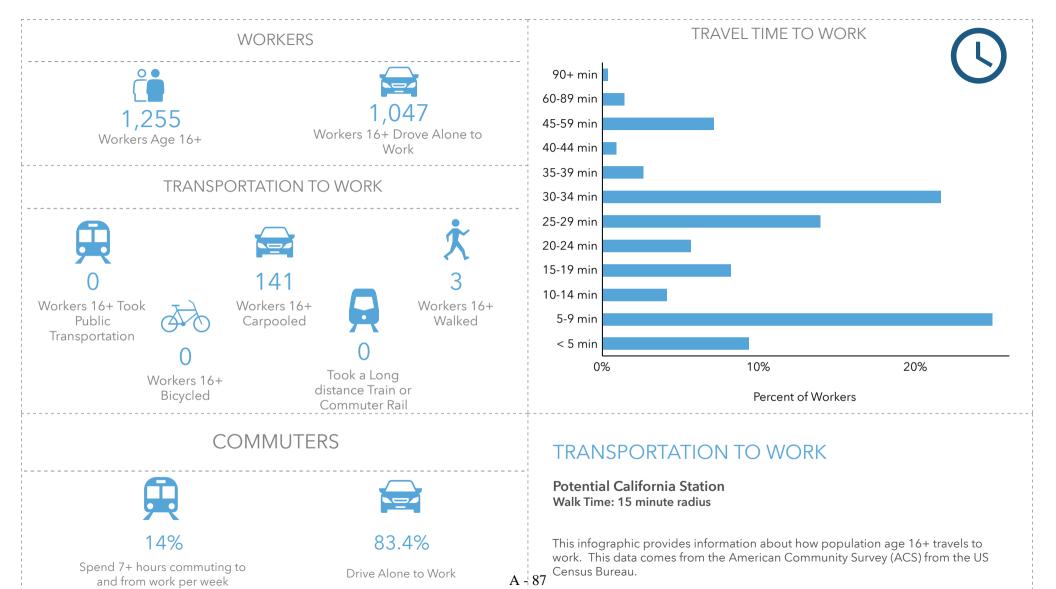

### TRAVEL TIME TO WORK **WORKERS** 90+ min 60-89 min 2,768 4,814 45-59 min Workers 16+ Drove Alone to Workers Age 16+ 40-44 min Work 35-39 min TRANSPORTATION TO WORK 30-34 min 25-29 min 20-24 min 15-19 min 10-14 min Workers 16+ Took Workers 16+ Workers 16+ 5-9 min Public Walked Carpooled Transportation < 5 min 58 0% 10% 20% Took a Long Workers 16+ distance Train or Bicycled Percent of Workers Commuter Rail **COMMUTERS** TRANSPORTATION TO WORK

16%

Spend 7+ hours commuting to and from work per week

57.5%

Drive Alone to Work

St. Louis Amtrak Station Walk Time: 15 minute radius

This infographic provides information about how population age 16+ travels to work. This data comes from the American Community Survey (ACS) from the US Census Bureau.