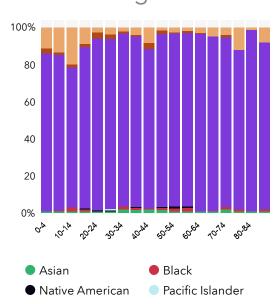

# Race Distribution By Age

AsianBlackNative AmericanWhiteBlackPacific IslanderOther Race

Multiple Races

### **POPULATION AND BUSINESSES**

Level

28,029

Daytime Population 994
Total
Businesses

26,650

Total
Employees

Household Income

| Race             | Population | Percent | Median Age |
|------------------|------------|---------|------------|
| Asian            | 244        | 3.3%    | 32.6       |
| Black            | 3,636      | 49.0%   | 32.6       |
| Native American  | 18         | 0.2%    | 45.0       |
| Pacific Islander | 7          | 0.1%    | 57.5       |
| White            | 2,950      | 39.7%   | 34.6       |
| Other Race       | 135        | 1.8%    | 34.4       |
| Multiple Races   | 437        | 5.9%    | 29.4       |
| Hispanic         | 329        | 4%      | 36.2       |
|                  |            |         |            |