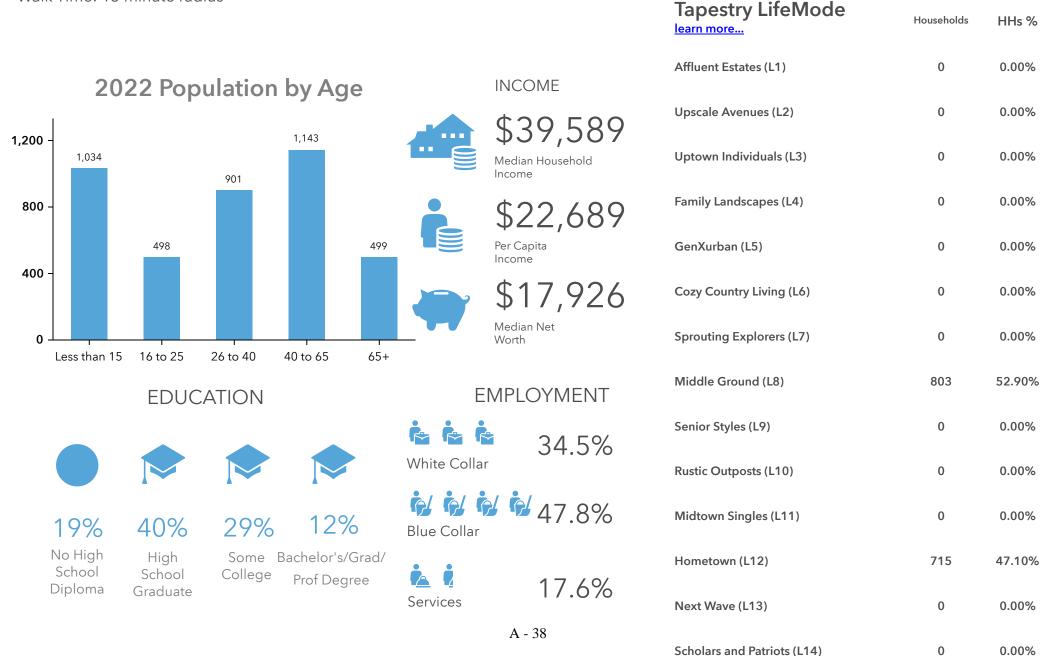

# Demographic Data

**Jefferson City Station** 

Walk Time: 15 minute radius

\$96,642

Median Home Value

Scholars and Patriots (L14)

2010-2020 Population: Compound Annual Growth Rate (U.S. Census) **Tapestry LifeMode** 

Households

-1%

2022 Total Population (U.S. Census)

HHs %

0.00%

1,452

**Key Facts** 

|            |                      |                                         |             |                         | learn more               | Households | 11115 /0 |
|------------|----------------------|-----------------------------------------|-------------|-------------------------|--------------------------|------------|----------|
|            | 2022 Popu            | ulation by Age                          |             | INCOME                  | Affluent Estates (L1)    | 0          | 0.00%    |
| 500 -      | 20221000             | 455                                     |             | \$25,220                | Upscale Avenues (L2)     | 0          | 0.00%    |
| 400 -      |                      | 363                                     |             | Median Household Income | Uptown Individuals (L3)  | 0          | 0.00%    |
| 300 -      |                      |                                         | •           | \$17,936                | Family Landscapes (L4)   | 0          | 0.00%    |
| 200 -      | 209                  |                                         | 152         | Per Capita<br>Income    | GenXurban (L5)           | 0          | 0.00%    |
| 100 -      |                      |                                         |             | \$10,399                | Cozy Country Living (L6) | 0          | 0.00%    |
| 0 Less tha | an 15 16 to 25       | 26 to 40 40 to 65                       | 65+         | Median Net<br>Worth     | Sprouting Explorers (L7) | 0          | 0.00%    |
| Less tile  | EDUCA                |                                         |             | MPLOYMENT               | Middle Ground (L8)       | 0          | 0.00%    |
|            |                      |                                         | • •         | 54.4%                   | Senior Styles (L9)       | 0          | 0.00%    |
|            |                      |                                         | White Colla |                         | Rustic Outposts (L10)    | 0          | 0.00%    |
| 139        | % 27%                | 37% 22%                                 | Blue Collar | 21.9%                   | Midtown Singles (L11)    | 678        | 100.00%  |
| No Hi      | gh High<br>ol School | Some Bachelor's/G<br>College Prof Degre | <u>•</u>    | 00 /0/                  | Hometown (L12)           | 0          | 0.00%    |
| Diplor     | na Graduate          | Troi Begie                              | Services    | 23.6%                   | Next Wave (L13)          | 0          | 0.00%    |
|            |                      |                                         |             | A - 31                  | C                        | 0          | 0.000/   |