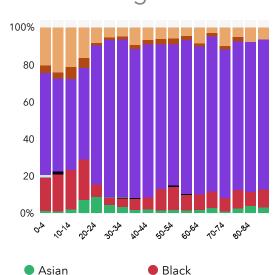

# Race Distribution By Age

AsianBlackNative AmericanWhiteBlackPacific IslanderOther Race

Multiple Races