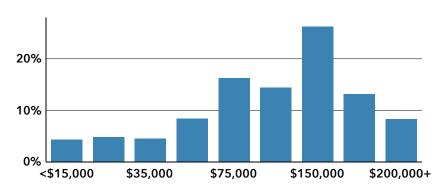

### **Household Income**

| Population | Percent                                   | Median Age                                                                                                                                            |
|------------|-------------------------------------------|-------------------------------------------------------------------------------------------------------------------------------------------------------|
| 76         | 1.4%                                      | 32.5                                                                                                                                                  |
| 346        | 6.5%                                      | 46.0                                                                                                                                                  |
| 4          | 0.1%                                      | 42.5                                                                                                                                                  |
| 3          | 0.1%                                      | 57.5                                                                                                                                                  |
| 4,543      | 85.3%                                     | 49.3                                                                                                                                                  |
| 52         | 1.0%                                      | 39.2                                                                                                                                                  |
| 303        | 5.7%                                      | 23.0                                                                                                                                                  |
| 165        | 3%                                        | 30.0                                                                                                                                                  |
|            | 76<br>346<br>4<br>3<br>4,543<br>52<br>303 | 76       1.4%         346       6.5%         4       0.1%         3       0.1%         4,543       85.3%         52       1.0%         303       5.7% |