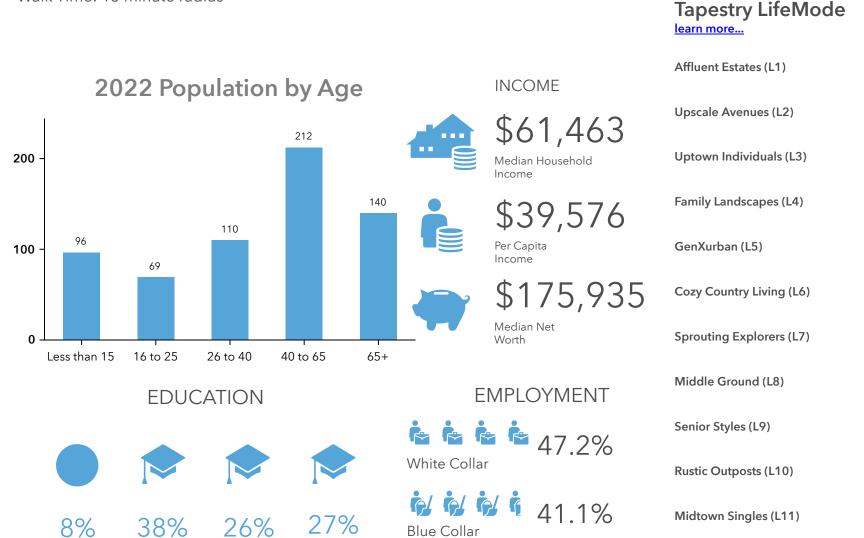

# Demographic Data

**Jefferson City Station** 

Walk Time: 15 minute radius

\$96,642

Median Home Value

Scholars and Patriots (L14)

2010-2020 Population: Compound Annual Growth Rate (U.S. Census) **Tapestry LifeMode** 

Households

-1%

2022 Total Population (U.S. Census)

HHs %

0.00%

1,452

**Key Facts** 

|            |                      |                                         |             |                         | learn more               | Households | 11115 /0 |
|------------|----------------------|-----------------------------------------|-------------|-------------------------|--------------------------|------------|----------|
|            | 2022 Popu            | ulation by Age                          |             | INCOME                  | Affluent Estates (L1)    | 0          | 0.00%    |
| 500 -      | 20221000             | 455                                     |             | \$25,220                | Upscale Avenues (L2)     | 0          | 0.00%    |
| 400 -      |                      | 363                                     |             | Median Household Income | Uptown Individuals (L3)  | 0          | 0.00%    |
| 300 -      |                      |                                         | •           | \$17,936                | Family Landscapes (L4)   | 0          | 0.00%    |
| 200 -      | 209                  |                                         | 152         | Per Capita<br>Income    | GenXurban (L5)           | 0          | 0.00%    |
| 100 -      |                      |                                         |             | \$10,399                | Cozy Country Living (L6) | 0          | 0.00%    |
| 0 Less tha | an 15 16 to 25       | 26 to 40 40 to 65                       | 65+         | Median Net<br>Worth     | Sprouting Explorers (L7) | 0          | 0.00%    |
| Less tile  | EDUCA                |                                         |             | MPLOYMENT               | Middle Ground (L8)       | 0          | 0.00%    |
|            |                      |                                         | • •         | 54.4%                   | Senior Styles (L9)       | 0          | 0.00%    |
|            |                      |                                         | White Colla |                         | Rustic Outposts (L10)    | 0          | 0.00%    |
| 139        | % 27%                | 37% 22%                                 | Blue Collar | 21.9%                   | Midtown Singles (L11)    | 678        | 100.00%  |
| No Hi      | gh High<br>ol School | Some Bachelor's/G<br>College Prof Degre | <u>•</u>    | 00 /0/                  | Hometown (L12)           | 0          | 0.00%    |
| Diplor     | na Graduate          | Troi Begie                              | Services    | 23.6%                   | Next Wave (L13)          | 0          | 0.00%    |
|            |                      |                                         |             | A - 31                  | C                        | 0          | 0.000/   |