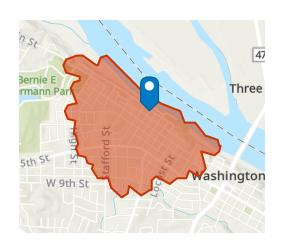

# St. Louis Amtrak Station

Walk Time: 15 minute radius

# St. Louis Amtrak Station

Walk Time: 15 minute radius

No High

School

Diploma

High

School

Graduate