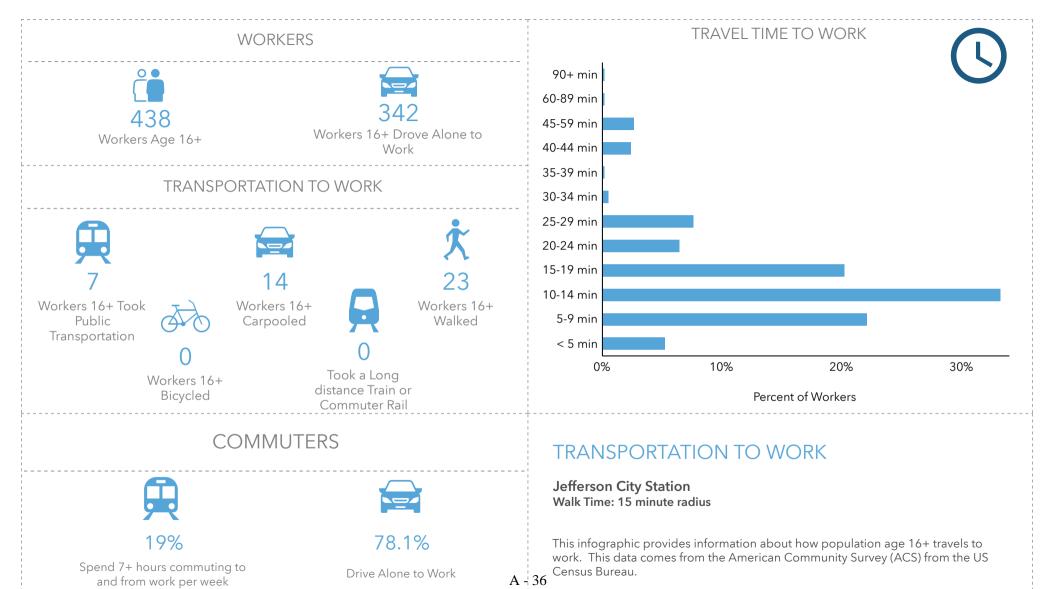

### TRAVEL TIME TO WORK **WORKERS** 90+ min 60-89 min 2,768 4,814 45-59 min Workers 16+ Drove Alone to Workers Age 16+ 40-44 min Work 35-39 min TRANSPORTATION TO WORK 30-34 min 25-29 min 20-24 min 15-19 min 10-14 min Workers 16+ Took Workers 16+ Workers 16+ 5-9 min Public Walked Carpooled Transportation < 5 min 58 0% 10% 20% Took a Long Workers 16+ distance Train or Bicycled Percent of Workers Commuter Rail **COMMUTERS** TRANSPORTATION TO WORK

16%

Spend 7+ hours commuting to and from work per week

57.5%

Drive Alone to Work

St. Louis Amtrak Station Walk Time: 15 minute radius

This infographic provides information about how population age 16+ travels to work. This data comes from the American Community Survey (ACS) from the US Census Bureau.