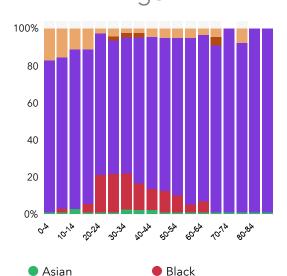

# Race Distribution By Age

AsianBlackNative AmericanWhiteBlackPacific IslanderOther Race

Multiple Races