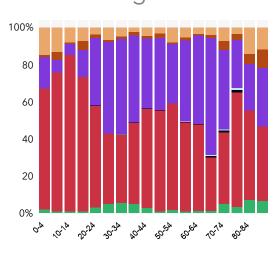

# Race Distribution By Age

AsianBlackNative AmericanWhiteBlackPacific IslanderOther Race

Multiple Races