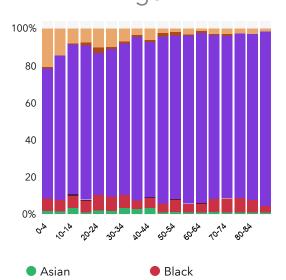

# Race Distribution By Age

AsianBlackNative AmericanWhiteBlackPacific IslanderOther Race

Multiple Races

### **POPULATION AND BUSINESSES**

Level

28,029

Daytime Population 994
Total
Businesses

26,650

Total
Employees

Household Income

| Race             | Population | Percent | Median Age |
|------------------|------------|---------|------------|
| Asian            | 244        | 3.3%    | 32.6       |
| Black            | 3,636      | 49.0%   | 32.6       |
| Native American  | 18         | 0.2%    | 45.0       |
| Pacific Islander | 7          | 0.1%    | 57.5       |
| White            | 2,950      | 39.7%   | 34.6       |
| Other Race       | 135        | 1.8%    | 34.4       |
| Multiple Races   | 437        | 5.9%    | 29.4       |
| Hispanic         | 329        | 4%      | 36.2       |
|                  |            |         |            |