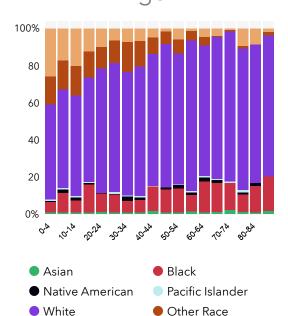

# Race Distribution By Age

AsianBlackNative AmericanWhiteBlackPacific IslanderOther Race

Multiple Races