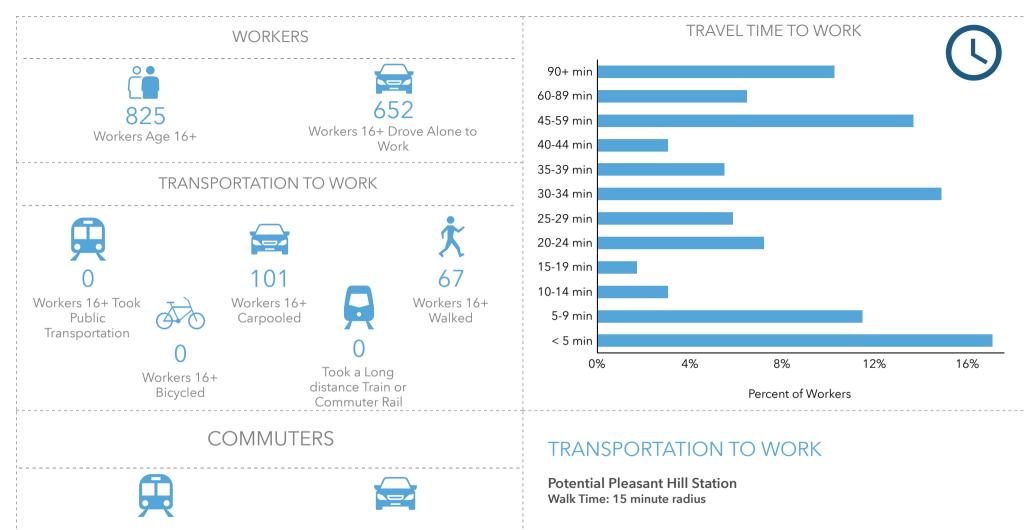

### TRAVEL TIME TO WORK **WORKERS** 90+ min 60-89 min 2,768 4,814 45-59 min Workers 16+ Drove Alone to Workers Age 16+ 40-44 min Work 35-39 min TRANSPORTATION TO WORK 30-34 min 25-29 min 20-24 min 15-19 min 10-14 min Workers 16+ Took Workers 16+ Workers 16+ 5-9 min Public Walked Carpooled Transportation < 5 min 58 0% 10% 20% Took a Long Workers 16+ distance Train or Bicycled Percent of Workers Commuter Rail **COMMUTERS** TRANSPORTATION TO WORK

16%

Spend 7+ hours commuting to and from work per week

57.5%

Drive Alone to Work

St. Louis Amtrak Station Walk Time: 15 minute radius

This infographic provides information about how population age 16+ travels to work. This data comes from the American Community Survey (ACS) from the US Census Bureau.