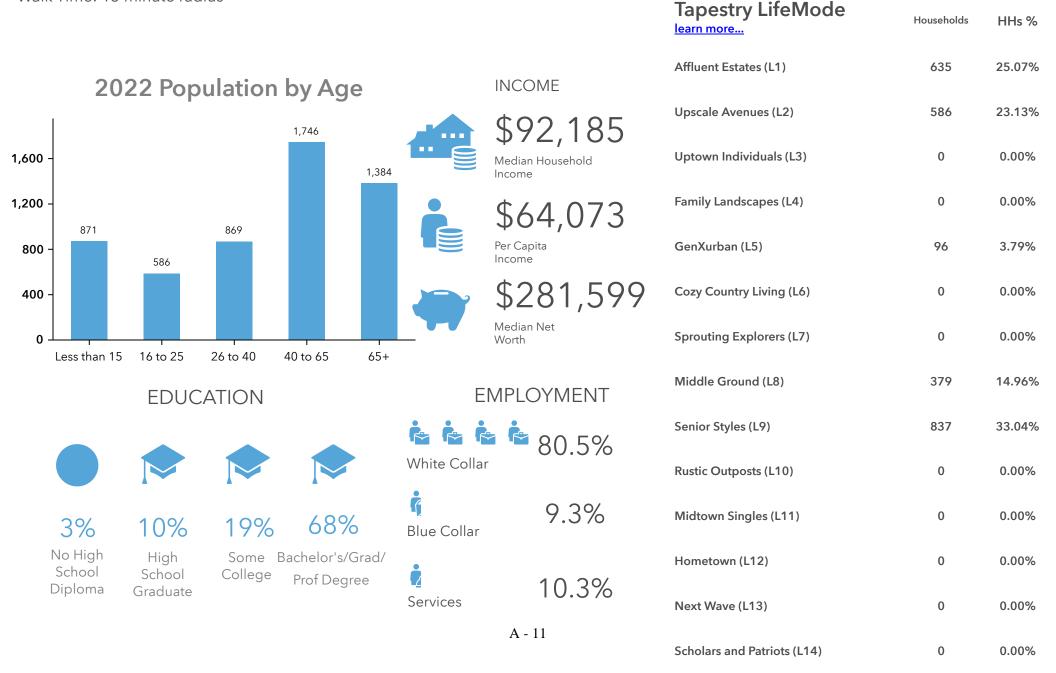

Households

-1%

2022 Total Population (U.S. Census)

HHs %

0.00%

1,452

**Key Facts** 

|            |                      |                                         |             |                         | learn more               | Households | 11115 /0 |
|------------|----------------------|-----------------------------------------|-------------|-------------------------|--------------------------|------------|----------|
|            | 2022 Popu            | ulation by Age                          |             | INCOME                  | Affluent Estates (L1)    | 0          | 0.00%    |
| 500 -      | 20221000             | 455                                     |             | \$25,220                | Upscale Avenues (L2)     | 0          | 0.00%    |
| 400 -      |                      | 363                                     |             | Median Household Income | Uptown Individuals (L3)  | 0          | 0.00%    |
| 300 -      |                      |                                         | •           | \$17,936                | Family Landscapes (L4)   | 0          | 0.00%    |
| 200 -      | 209                  |                                         | 152         | Per Capita<br>Income    | GenXurban (L5)           | 0          | 0.00%    |
| 100 -      |                      |                                         |             | \$10,399                | Cozy Country Living (L6) | 0          | 0.00%    |
| 0 Less tha | an 15 16 to 25       | 26 to 40 40 to 65                       | 65+         | Median Net<br>Worth     | Sprouting Explorers (L7) | 0          | 0.00%    |
| Less tile  | EDUCA                |                                         |             | MPLOYMENT               | Middle Ground (L8)       | 0          | 0.00%    |
|            |                      |                                         | • •         | 54.4%                   | Senior Styles (L9)       | 0          | 0.00%    |
|            |                      |                                         | White Colla |                         | Rustic Outposts (L10)    | 0          | 0.00%    |
| 139        | % 27%                | 37% 22%                                 | Blue Collar | 21.9%                   | Midtown Singles (L11)    | 678        | 100.00%  |
| No Hi      | gh High<br>ol School | Some Bachelor's/G<br>College Prof Degre | <u>•</u>    | 00 /0/                  | Hometown (L12)           | 0          | 0.00%    |
| Diplor     | na Graduate          | Troi Begie                              | Services    | 23.6%                   | Next Wave (L13)          | 0          | 0.00%    |
|            |                      |                                         |             | A - 31                  | C                        | 0          | 0.000/   |